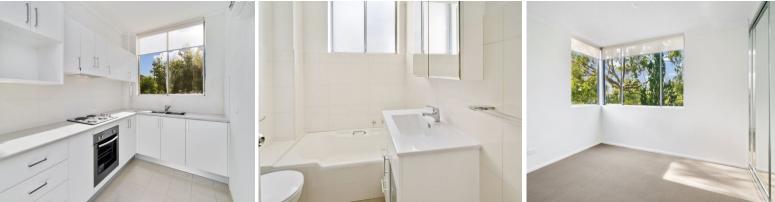

## Features Include:

- Bright combined lounge /dining room which opens to the balcony
- Modern kitchen with ample storage
- Sparkling bathroom and separate internal laundry
- Good sized, bright bedrooms, main with built-in wardrobe.
- Wooden floorboards throughout
- State of the art sound proofing on windows
- Lock up garage