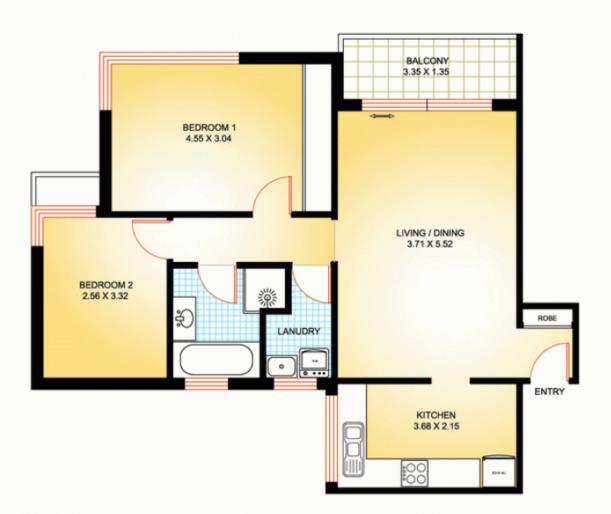

## Features Include:

- Bright combined lounge /dining room which opens to the balcony
- Modern kitchen with ample storage
- Sparkling bathroom and separate internal laundry
- Good sized, bright bedrooms, main with built-in wardrobe.
- Wooden floorboards throughout
- State of the art sound proofing on windows
- Lock up garage