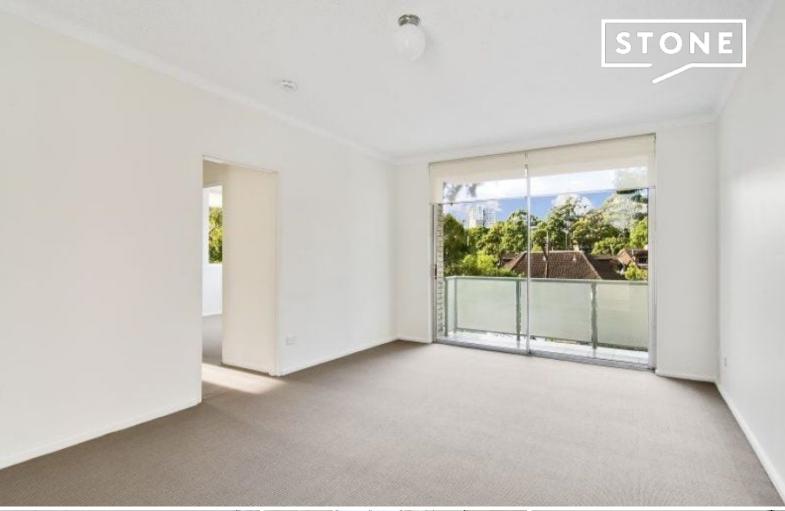

## Fabulous north facing aspect.

Sun filled two bedroom apartment on middle floor of a security block. The apartment has been renovated with quality fixtures and fittings throughout.

## Features Include:

- Bright combined lounge /dining room which opens to the balcony
- Modern kitchen with ample storage
- Sparkling bathroom and separate internal laundry
- Good sized, bright bedrooms, main with built-in wardrobe.
- Wooden floorboards throughout
- State of the art sound proofing on windows
- Lock up garage