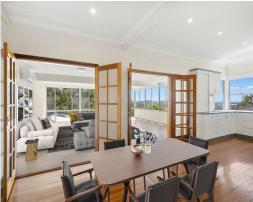

## SOLD BY STONE REAL ESTATE | MATTHEW KASBARIAN & PAUL PIACENTIN

Grand views and glorious convenience

Presented with love and care and wrapped in magnificent rear northern views over treetops to the escarpment, this charming home overflows with lifestyle appeal. Complete with a vast lounge, a secluded bedroom wing and private outdoor areas. It's the perfect size and configuration for a small family or downsizer, providing ample the space you need and enjoying prime proximity to schools and transport.

- Exceptionally comfortable and ready to occupy on a neat and tidy 613.3sqm (approx.) block
- Well-appointed throughout with high ceilings, timber floors, air-conditioning
- Bright kitchen/dining featuring masses of storage and a modern 900mm gas range
- Gorgeous top alfresco and lower deck, securely fenced north-facing backyard
- Master bedroom with fireplace; large additional bedrooms with generous robes