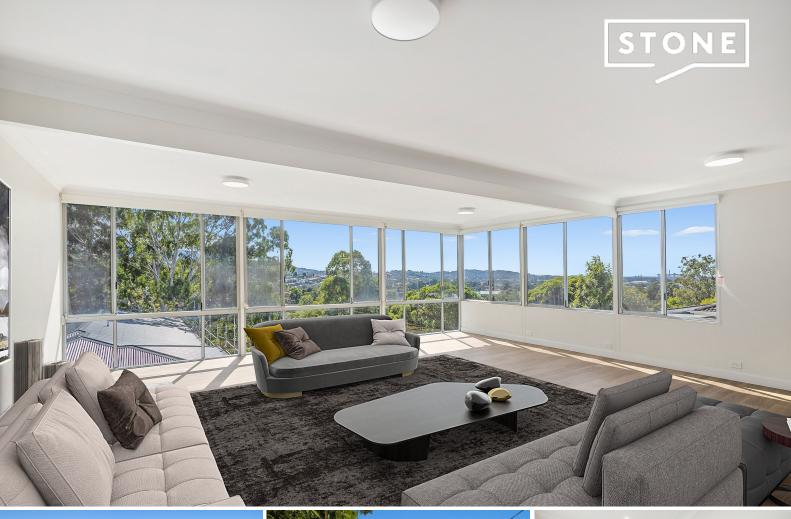

## SOLD BY STONE REAL ESTATE | MATTHEW KASBARIAN & PAUL PIACENTIN

Grand views and glorious convenience

Presented with love and care and wrapped in magnificent rear northern views over treetops to the escarpment, this charming home overflows with lifestyle appeal. Complete with a vast lounge, a secluded bedroom wing and private outdoor areas. It's the perfect size and configuration for a small family or downsizer, providing ample the space you need and enjoying prime proximity to schools and transport.

- Exceptionally comfortable and ready to occupy on a neat and tidy 613.3sqm (approx.) block
- Well-appointed throughout with high ceilings, timber floors, air-conditioning
- Bright kitchen/dining featuring masses of storage and a modern 900mm gas range
- Gorgeous top alfresco and lower deck, securely fenced north-facing backyard
- Master bedroom with fireplace; large additional bedrooms with generous robes