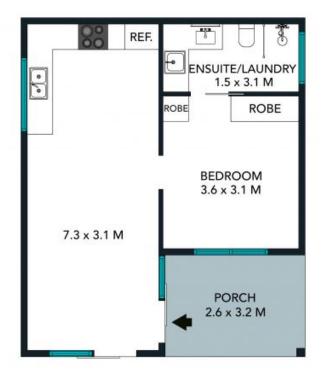

- Open plan lounge/dining, concrete floors
- New kitchen, dishwasher and ample storage
- Ceiling fans, plantation shutters and window coverings throughout
- Sleek bathroom, internal laundry
- Secure parking, remote access, huge storage cage
- Private tranquil garden ideal for entertaining
- Perfectly positioned close to schools, shops and city bound transport

Price: Deposit taken Bond: \$2,360

Available Date: 15/05/2024

Olivia Makhlouf 0412 630 727

Sheree Davies
0421 144 022

The floor plan is rook to code, measurements are induction and in materia. State law developed are not to good to a few or the code in the code in the code and only on their own employee, All other relievables provided has been collected from reliable sources but cannot be guaranteed for account