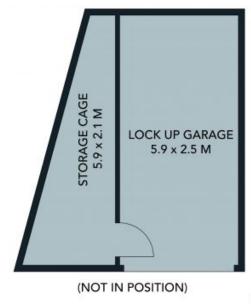

- Open plan lounge/dining, concrete floors
- New kitchen, dishwasher and ample storage
- Ceiling fans, plantation shutters and window coverings throughout
- Sleek bathroom, internal laundry
- Secure parking, remote access, huge storage cage
- Private tranquil garden ideal for entertaining
- Perfectly positioned close to schools, shops and city bound transport