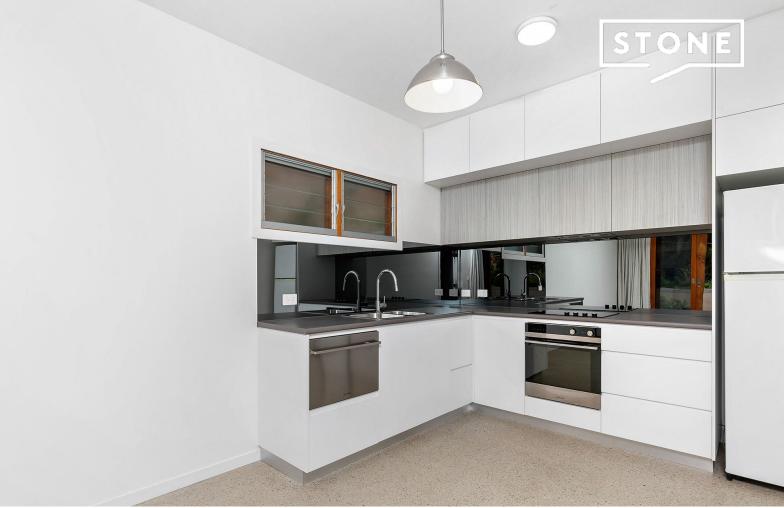

- Open plan lounge/dining, concrete floors
- New kitchen, dishwasher and ample storage
- Ceiling fans, plantation shutters and window coverings throughout
- Sleek bathroom, internal laundry
- Secure parking, remote access, huge storage cage
- Private tranquil garden ideal for entertaining
- Perfectly positioned close to schools, shops and city bound transport