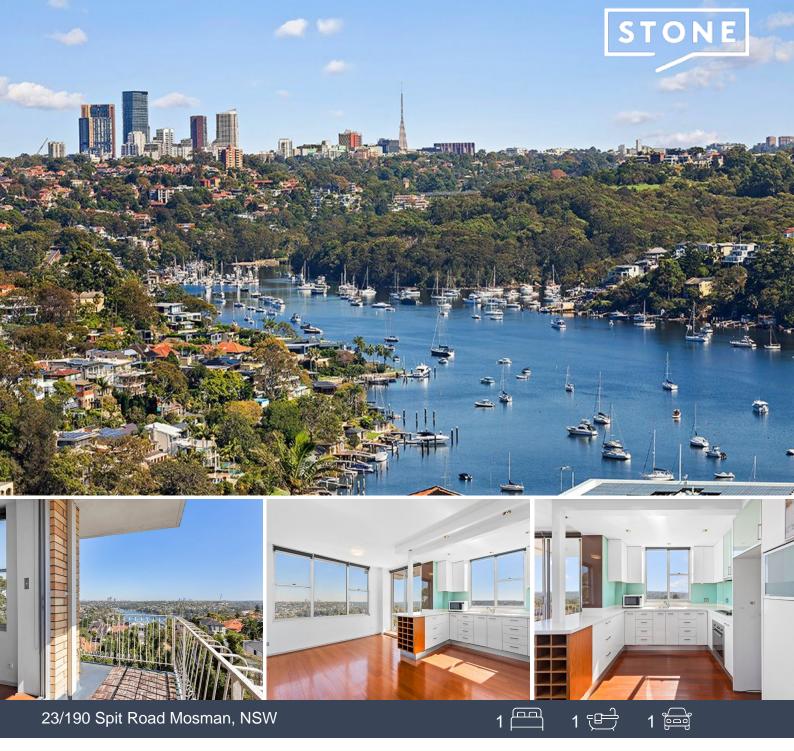

## SOLD, SOLD, SOLD

This oversized 58sqm, 6th floor apartment boasts stunning panoramic vistas across Middle Harbour, North Head and the ocean beyond. North facing and filled with natural sunlight, the open plan interiors, modern kitchen and ideal layout make this apartment an excellent choice for investors looking for a property in this popular and prestigious locale or first-time buyers wanting to enter the market. Adding further appeal is the central position only moments to city buses, Bridgepoint Shopping Centre, Mosman Village shops, schools, restaurants and Balmoral Beach.

- Security entry with lift access
- Light filled, open plan living flows to balcony with vast Middle Harbour views
- Modern kitchen with stone benchtops, ample storage and breakfast bar
- Queen-sized master with built in wardrobes and ensuite
- Single under cover car-space
- Large windows provide a constant connection with the water and district views
- Communal laundry on same apartment level