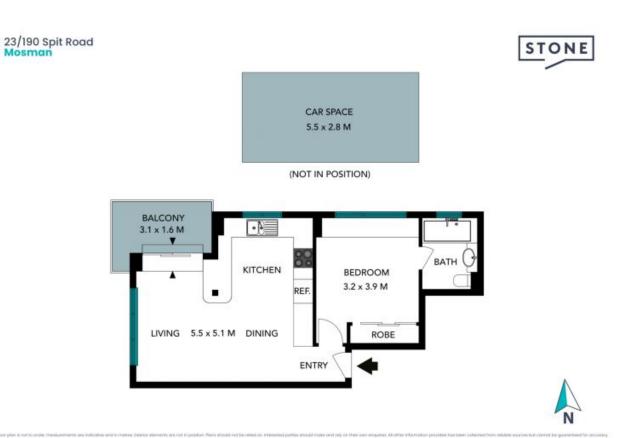

Strata levies: \$1,346.15 pq approx Water rates: \$171.41 pq approx

Andrew Thomas 0421 281 234

STONE

The floor plan is not to scale; measurements are indicative and in metres. All features included in this 3D plan are for inspiration purposes only. This is not an exact replica of the property or the position of exterior elements. Plans should not be relied on. Interested parties should make and rely on their own enquiries.