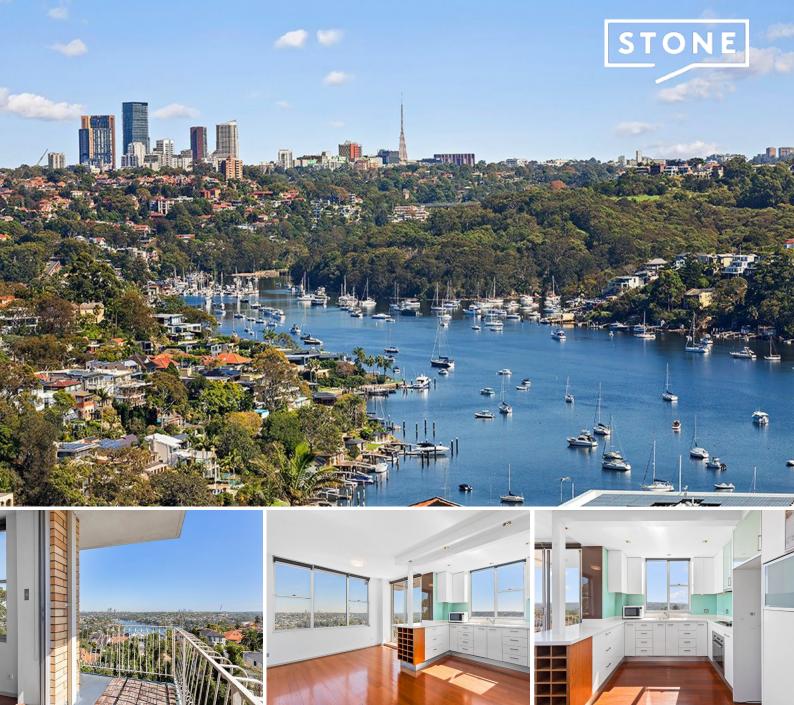

23/190 Spit Road Mosman, NSW

## SOLD, SOLD, SOLD

This oversized 58sqm, 6th floor apartment boasts stunning panoramic vistas across Middle Harbour, North Head and the ocean beyond. North facing and filled with natural sunlight, the open plan interiors, modern kitchen and ideal layout make this apartment an excellent choice for investors looking for a property in this popular and prestigious locale or first-time buyers wanting to enter the market. Adding further appeal is the central position only moments to city buses, Bridgepoint Shopping Centre, Mosman Village shops, schools, restaurants and Balmoral Beach.

- Security entry with lift access
- Light filled, open plan living flows to balcony with vast Middle Harbour views
- Modern kitchen with stone benchtops, ample storage and breakfast bar
- Queen-sized master with built in wardrobes and ensuite
- Single under cover car-space
- Large windows provide a constant connection with the water and district views
- Communal laundry on same apartment level