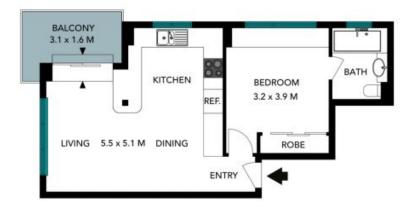

Strata levies: \$1,346.15 pq approx Water rates: \$171.41 pq approx

Andrew Thomas 0421 281 234

(NOT IN POSITION)

The floor plan is suffix usate measurements are indicated and in metrics (later effective) provided has been calculated provide a flow of the cover enquiries. At other effective provided has been calculated from existing contract of the provided has been calculated from existing contract of the cover enquiries.

The floor plan is not to scale; measurements are indicative and in metres. All features included in this 3D plan are for inspiration purposes only.

This is not an exact replica of the property or the position of exterior elements. Plans should not be relied on. Interested parties should make and rely on their own enquiries.