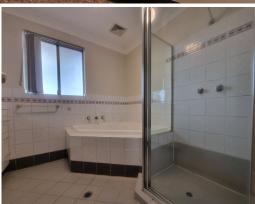

- Stunning brand new floorboards featured throughout
- 2 generous bedrooms, built-in robe to main
- Open plan lounge and dining area leading on to an undercover balcony
- Large kitchen with breakfast bar & gas cooking
- Family size bathroom features corner bath and separate shower
- European style internal laundry
- Lock up garage