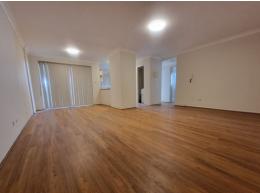

- Stunning brand new floorboards featured throughout
- 2 generous bedrooms, built-in robe to main
- Open plan lounge and dining area leading on to an undercover balcony
- Large kitchen with breakfast bar & gas cooking
- Family size bathroom features corner bath and separate shower
- European style internal laundry
- Lock up garage