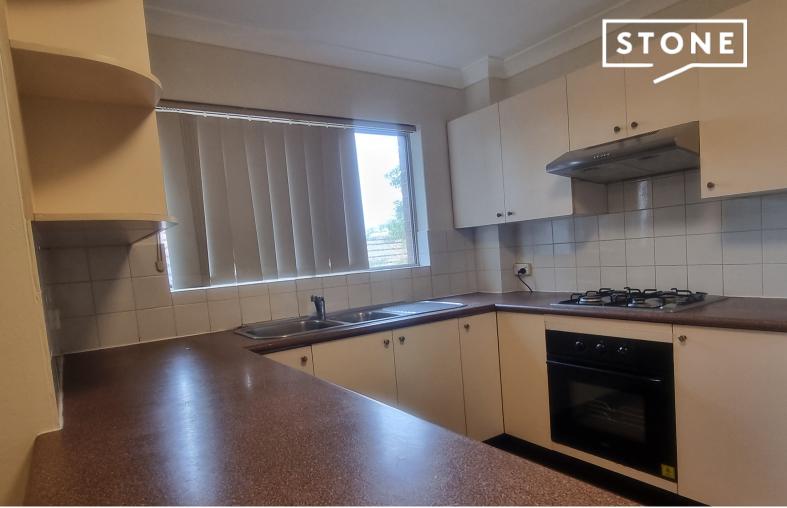

- Stunning brand new floorboards featured throughout
- 2 generous bedrooms, built-in robe to main
- Open plan lounge and dining area leading on to an undercover balcony
- Large kitchen with breakfast bar & gas cooking
- Family size bathroom features corner bath and separate shower
- European style internal laundry
- Lock up garage