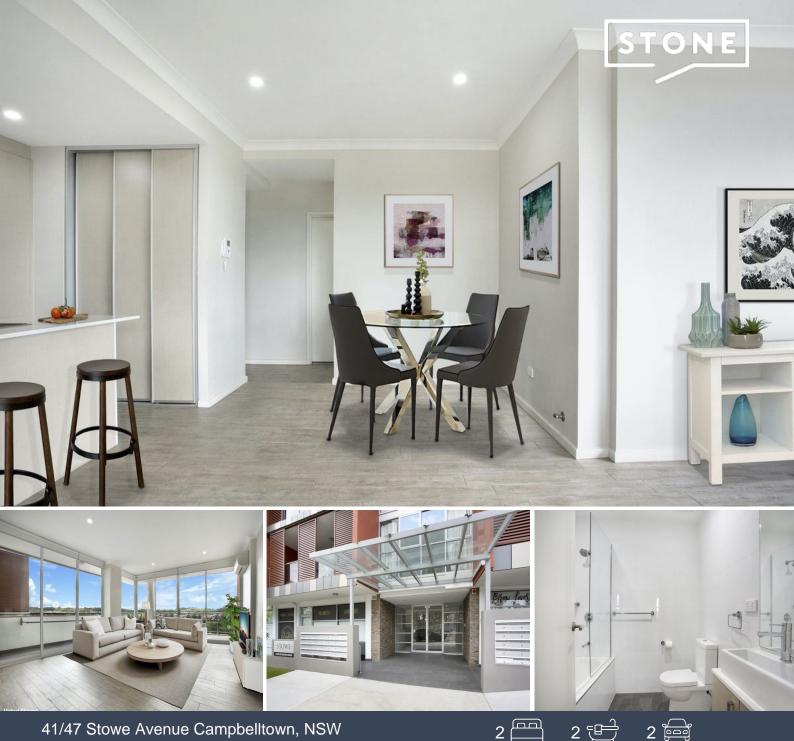

## 41/47 Stowe Avenue Campbelltown, NSW

## Seventh floor Apartment

>Two bedroom apartment located in the 'Stowe Apartment' complex with a fully tiled floor plan

> Multi head split system air conditioning throughout

- >Large wrap around balcony off the living space and bedroom
- > Built-in robes to both bedrooms,
- > Ensuite bathroom to the master bedroom
- > Lift access

>' Bosh' 600mm stainless steel kitchen appliances and 20mm stone bench tops fridge also included

> European style laundry with dryer and washing machine

> Secure underground tandem parking and enclosed storage cage