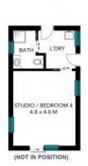

- Inviting single-storey residence perched on a large and level 720.8sqm (approx.) block
- High ceilings, downlights, low-maintenance timber and tile floors throughout
- Oversized lounge plus rear dining, access from sunroom to backyard and deck
- Well-kept kitchen featuring a gas cooktop and plenty of storage
- Detached studio/fourth bed with bath? scope for granny flat or holiday let

## **East Corrimal**

The site plan and floor plan are not to scale; measurements are indicative and in metres. Bushes and trees are placed for illustration purposes. Plans should not be relied on. Interested parties should make and rely on their own enquiries. All other information provided has been collected from reliable sources but cannot be guaranteed for accuracy.