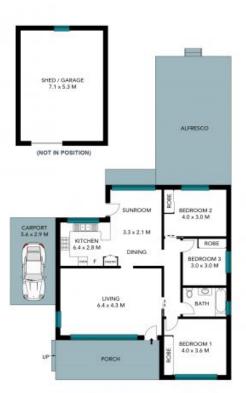

- Inviting single-storey residence perched on a large and level 720.8sqm (approx.) block
- High ceilings, downlights, low-maintenance timber and tile floors throughout
- Oversized lounge plus rear dining, access from sunroom to backyard and deck
- Well-kept kitchen featuring a gas cooktop and plenty of storage
- Detached studio/fourth bed with bath? scope for granny flat or holiday let

## **East Corrimal**

The site plan and floor plan are not to scale; measurements are indicative and in metres. Bushes and trees are placed for illustration purposes. Plans should not be relied on. Interested parties should make and rely on their own enquiries. All other information provided has been collected from reliable sources but cannot be guaranteed for accuracy.