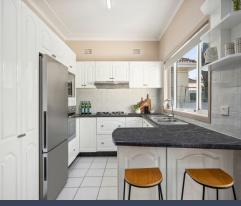

- Inviting single-storey residence perched on a large and level 720.8sqm (approx.) block
- High ceilings, downlights, low-maintenance timber and tile floors throughout
- Oversized lounge plus rear dining, access from sunroom to backyard and deck
- Well-kept kitchen featuring a gas cooktop and plenty of storage
- Detached studio/fourth bed with bath? scope for granny flat or holiday let