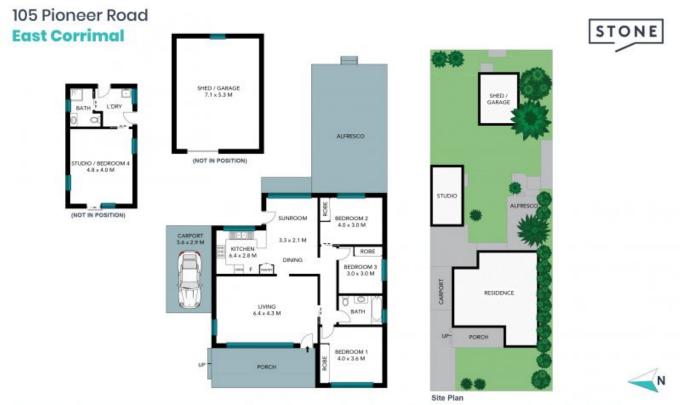

- Inviting single-storey residence perched on a large and level 720.8sqm (approx.) block

- High ceilings, downlights, low-maintenance timber and tile floors throughout
- Oversized lounge plus rear dining, access from sunroom to backyard and deck
- Well-kept kitchen featuring a gas cooktop and plenty of storage
- Detached studio/fourth bed with bath ? scope for granny flat or holiday let

**Darnell Haselau** 0426 400 240

3 🚔

**Emily Bolton** 0437 774 036

The site plan and floor plan are not to scale; measurements are indicative and in metres. Bushes and trees are placed for illustration purposes. Plans should not be relied on. Interested parties should make and rely on their own enquiries. All other information provided has been collected from reliable sources but cannot be guaranteed for accuracy.