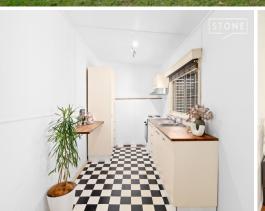

## Your Super Tidy First Home or Investment

With freshly updated interiors this lovingly looked after two bedroom home offers so much potential for first home buyers, downsizers and investors alike. Enjoy a fresh and tidy kitchen complete with electric oven and cook top. Open and airy living/dining offers plenty of space to unwind with split system air. Store all the toys in the lock up garage plus garden shed. Located on a securely fenced and immaculate 607sqm with just 1kms to Weston Primary School, 2.5kms to Kurri Kurri CBD and only 4kms to the Hunter Expressway Interchange.

- Updated and lovingly cared for home set on a fenced and flawless 607sqm
- Kitchen with electric oven/cook top
- Effortlessly open living and dining with split system air and easy outdoor access
- Two generously sized bedrooms
- 3.5x7.2m garage with additional garden shed
- 1kms to Weston Primary School, 2.5kms to Kurri Kurri CBD
- 4kms to the M15 Interchange for a quick and simple commute to anywhere!