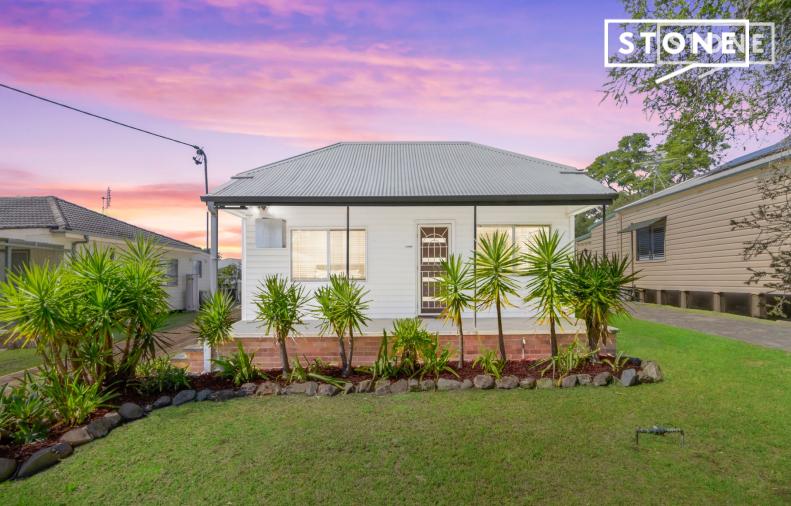

48 Elford Avenue Weston, NSW

1 世

## Your Super Tidy First Home or Investment

With freshly updated interiors this lovingly looked after two bedroom home offers so much potential for first home buyers, downsizers and investors alike. Enjoy a fresh and tidy kitchen complete with electric oven and cook top. Open and airy living/dining offers plenty of space to unwind with split system air. Store all the toys in the lock up garage plus garden shed. Located on a securely fenced and immaculate 607sqm with just 1kms to Weston Primary School, 2.5kms to Kurri Kurri CBD and only 4kms to the Hunter Expressway Interchange.

- Updated and lovingly cared for home set on a fenced and flawless 607sqm
- Kitchen with electric oven/cook top
- Effortlessly open living and dining with split system air and easy outdoor access
- Two generously sized bedrooms
- 3.5x7.2m garage with additional garden shed
- 1kms to Weston Primary School, 2.5kms to Kurri Kurri CBD
- 4kms to the M15 Interchange for a quick and simple commute to anywhere!