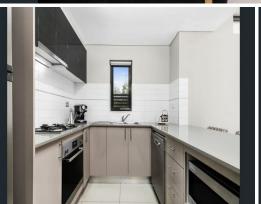

## Features:

- Combined living and dining area
- Bright balcony perfect for entertaining and overlooks nearby Parramatta Park
- Split system air conditioner
- Two double bedrooms offer built-in robes, ensuite to master
- Modern kitchen with gas cooking, stainless steel appliances, dishwasher and stone benchtops.
- Sleek main bathroom features separate bathtub and shower
- Internal laundry
- Lock up garage