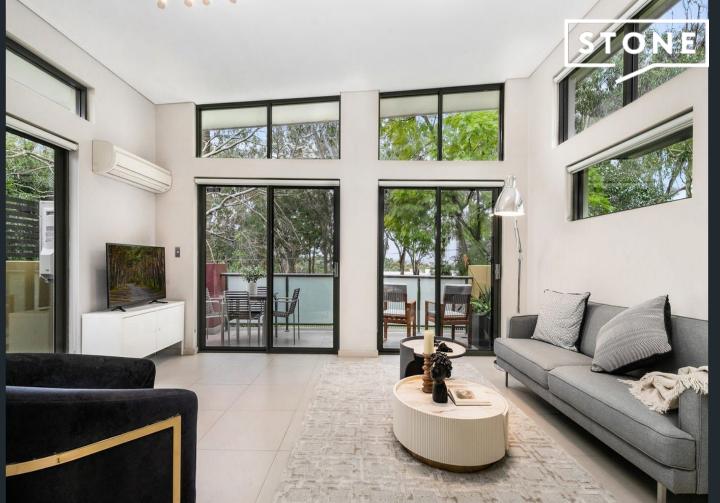

## Bright And Spacious Two Bedroom Boutique Style Apartment

This well presented two bedroom unit is well positioned and boasts stylish finishes along with leafy views.

## Features:

- Combined living and dining area
- Bright balcony perfect for entertaining and overlooks nearby Parramatta Park
- Split system air conditioner
- Two double bedrooms offer built-in robes, ensuite to master
- Modern kitchen with gas cooking, stainless steel appliances, dishwasher and stone benchtops.
- Sleek main bathroom features separate bathtub and shower
- Internal laundry
- Lock up garage