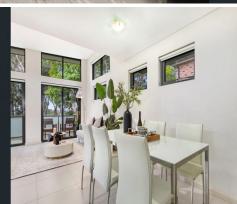

## Features:

- Combined living and dining area
- Bright balcony perfect for entertaining and overlooks nearby Parramatta Park
- Split system air conditioner
- Two double bedrooms offer built-in robes, ensuite to master
- Modern kitchen with gas cooking, stainless steel appliances, dishwasher and stone benchtops.
- Sleek main bathroom features separate bathtub and shower
- Internal laundry
- Lock up garage