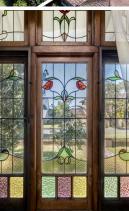

- Built in 1918, this East-facing property features a 20.11-meter frontage and spans an impressive 1,018 square metres
- Beneath the carpet lies original tongue and groove hardwood floors, complemented by ornate ceilings, leadlight windows, and three original Iron fireplaces
- Here is an opportunity for buyers to enter this premium neighbourhood and explore options for restoration or redevelopment
- Driveway accommodating up to 4 cars, with a large 2 car garage situated at the rear