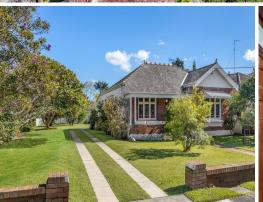

## 1018sqm of Outstanding Potential with a 20m Frontage

Welcome to a once-in-a-lifetime opportunity to own a gorgeous period residence in the prestigious Sans Souci neighbourhood. Nestled on a sprawling block of land over 1000sqm, this early 1900's residence is ripe for restoration or redevelopment for builders and developers. Located on one of the best streets in the area, this property offers a lifestyle of exclusivity and tranquillity that is unmatched. Don't miss out on the chance to create your own masterpiece in this highly sought-after location.

- Built in 1918, this East-facing property features a 20.11-meter frontage and spans an impressive 1,018 square metres
- Beneath the carpet lies original tongue and groove hardwood floors, complemented by ornate ceilings, leadlight windows, and three original Iron fireplaces
- Here is an opportunity for buyers to enter this premium neighbourhood and explore options for restoration or redevelopment
- Driveway accommodating up to 4 cars, with a large 2 car garage situated at the rear