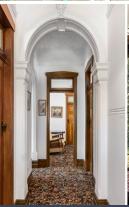

- Built in 1918, this East-facing property features a 20.11-meter frontage and spans an impressive 1,018 square metres
- Beneath the carpet lies original tongue and groove hardwood floors, complemented by ornate ceilings, leadlight windows, and three original Iron fireplaces
- Here is an opportunity for buyers to enter this premium neighbourhood and explore options for restoration or redevelopment
- Driveway accommodating up to 4 cars, with a large 2 car garage situated at the rear