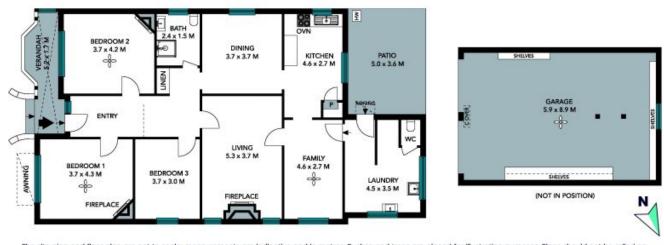

- Built in 1918, this East-facing property features a 20.11-meter frontage and spans an impressive 1,018 square metres
- Beneath the carpet lies original tongue and groove hardwood floors, complemented by ornate ceilings, leadlight windows, and three original Iron fireplaces
- Here is an opportunity for buyers to enter this premium neighbourhood and explore options for restoration or redevelopment
- Driveway accommodating up to 4 cars, with a large 2 car garage situated at the rear

## 27 Plimsoll Street

Sans Souci

Site Plan

The site plan and floor plan are not to scale; measurements are indicative and in metres. Bushes and trees are placed for illustration purposes. Plans should not be relied on. Interested parties should make and rely on their own enquiries. All other information provided has been collected from reliable sources but cannot be guaranteed for accuracy.