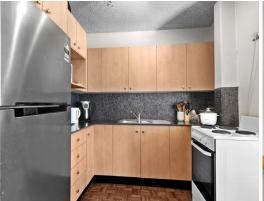

## Well presented 2 bedroom Apartment

Situated in one of Glebe's beautiful Street this beautiful apartment features;

- 2 bedrooms with built-in robes. Main bedroom leads to a private balcony
- Modern kitchen and bathroom.
- Open planned living room and dining leading to 2nd balcony
- Shared laundry with coin operated machines
- Parquetry floor in living areas and carpet in bedrooms
- Under cover parking space.