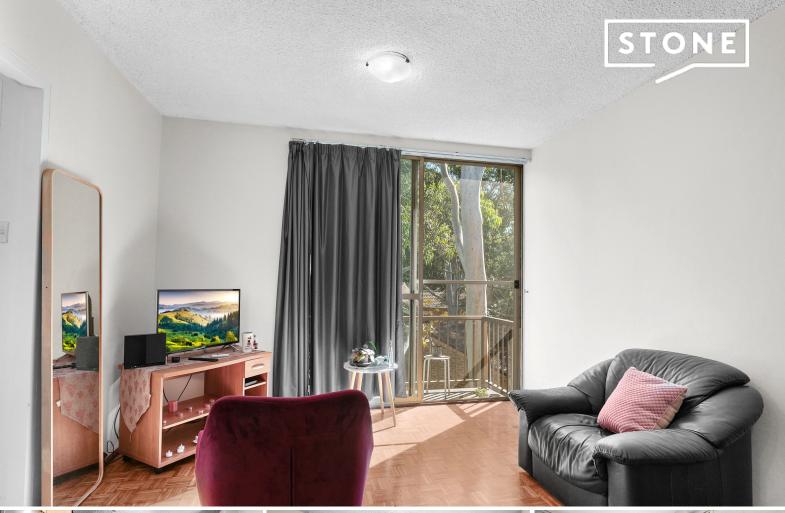

## Well presented 2 bedroom Apartment

Situated in one of Glebe's beautiful Street this beautiful apartment features;

- 2 bedrooms with built-in robes. Main bedroom leads to a private balcony
- Modern kitchen and bathroom.
- Open planned living room and dining leading to 2nd balcony
- Shared laundry with coin operated machines
- Parquetry floor in living areas and carpet in bedrooms
- Under cover parking space.

Enjoy the fish markets, Glebe Point Rd's cafes and restaurants, light rail & waterfront reserves all in walking distance. Easy access to transportation. A must inspect property!

Inspect: Saturday, 18th May 2024 10:00 - 10:15