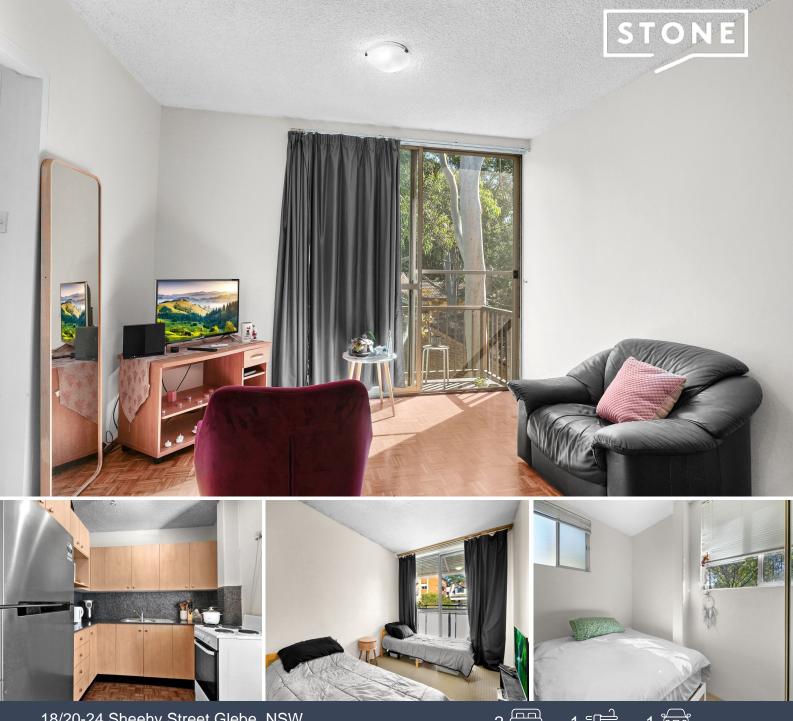

## Well presented 2 bedroom Apartment

Situated in one of Glebe's beautiful Street this beautiful apartment features;

- 2 bedrooms with built-in robes. Main bedroom leads to a private balcony
- Modern kitchen and bathroom.
- Open planned living room and dining leading to 2nd balcony
- Shared laundry with coin operated machines
- Parquetry floor in living areas and carpet in bedrooms
- Under cover parking space.

Enjoy the fish markets, Glebe Point Rd's cafes and restaurants, light rail & waterfront reserves all in walking distance. Easy access to transportation. A must inspect property!

| Price:          | \$750 pw   |
|-----------------|------------|
| Bond:           | \$3,000    |
| Available Date: | 04/06/2024 |