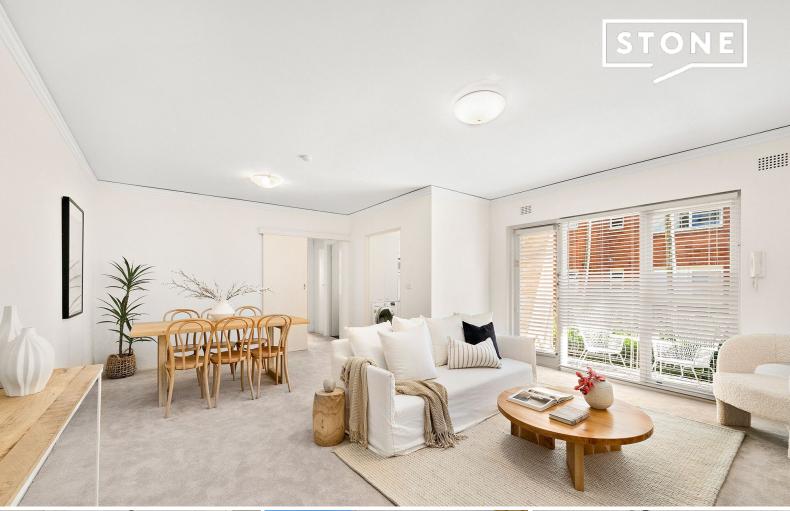

## SOLD BY DAVID HILL 0411 491 122

Charming, Spacious and Light Filled Key Features:

- Spacious and sunlit living area, perfect for relaxing or entertaining 83.6 sqm inc
- Electric kitchen equipped with modern appliances, including dishwasher and washer
- Two generously sized bedrooms, main with built-in wardrobes
- Sleek full bathroom with separate bath/shower, contemporary fixtures and finishes
- Impeccably maintained building with intercom access
- Two good sized balconies one with leafy aspect and city skyline views the other with lovely afternoon sun
- Separate share laundry and communal storage room
- Huge lock-up garage for one car with ample storage for bikes etc- 33.4 sqm