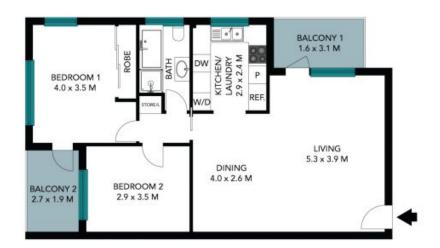

## SOLD BY DAVID HILL 0411 491 122

Charming, Spacious and Light Filled Key Features:

- Spacious and sunlit living area, perfect for relaxing or entertaining 83.6 sqm inc
- Electric kitchen equipped with modern appliances, including dishwasher and washer
- Two generously sized bedrooms, main with built-in wardrobes
- Sleek full bathroom with separate bath/shower, contemporary fixtures and finishes
- Impeccably maintained building with intercom access
- Two good sized balconies one with leafy aspect and city skyline views the other with lovely afternoon sun
- Separate share laundry and communal storage room
- Huge lock-up garage for one car with ample storage for bikes etc- 33.4 sqm

The floor plan is not to scale; measurements are indicative and in metres. All features included in this 3D plan are for inspiration purposes only.

This is not an exact replica of the property or the position of exterior elements. Plans should not be relied on. Interested parties should make and rely on their own enquiries.