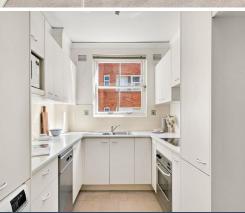

## SOLD BY DAVID HILL 0411 491 122

Charming, Spacious and Light Filled Key Features:

- Spacious and sunlit living area, perfect for relaxing or entertaining 83.6 sqm inc
- Electric kitchen equipped with modern appliances, including dishwasher and washer
- Two generously sized bedrooms, main with built-in wardrobes
- Sleek full bathroom with separate bath/shower, contemporary fixtures and finishes
- Impeccably maintained building with intercom access
- Two good sized balconies one with leafy aspect and city skyline views the other with lovely afternoon sun
- Separate share laundry and communal storage room
- Huge lock-up garage for one car with ample storage for bikes etc- 33.4 sqm