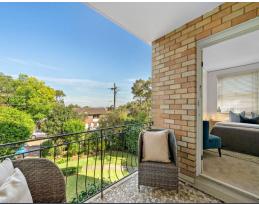

## SOLD BY DAVID HILL 0411 491 122

Charming, Spacious and Light Filled Key Features:

- Spacious and sunlit living area, perfect for relaxing or entertaining 83.6 sqm inc
- Electric kitchen equipped with modern appliances, including dishwasher and washer
- Two generously sized bedrooms, main with built-in wardrobes
- Sleek full bathroom with separate bath/shower, contemporary fixtures and finishes
- Impeccably maintained building with intercom access
- Two good sized balconies one with leafy aspect and city skyline views the other with lovely afternoon sun
- Separate share laundry and communal storage room
- Huge lock-up garage for one car with ample storage for bikes etc- 33.4 sqm