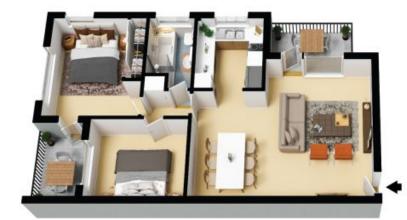

## SOLD BY DAVID HILL 0411 491 122

Charming, Spacious and Light Filled Key Features:

- Spacious and sunlit living area, perfect for relaxing or entertaining 83.6 sqm inc
- Electric kitchen equipped with modern appliances, including dishwasher and washer
- Two generously sized bedrooms, main with built-in wardrobes
- Sleek full bathroom with separate bath/shower, contemporary fixtures and finishes
- Impeccably maintained building with intercom access
- Two good sized balconies one with leafy aspect and city skyline views the other with lovely afternoon sun
- Separate share laundry and communal storage room
- Huge lock-up garage for one car with ample storage for bikes etc- 33.4 sqm

The floor plan is not to scale; measurements are indicative and in metres. All features included in this 3D plan are for inspiration purposes only.

This is not an exact replica of the property or the position of exterior elements. Plans should not be relied on. Interested parties should make and rely on their own enquiries.