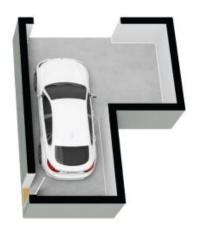

## SOLD BY DAVID HILL 0411 491 122

Charming, Spacious and Light Filled Key Features:

- Spacious and sunlit living area, perfect for relaxing or entertaining 83.6 sqm inc
- Electric kitchen equipped with modern appliances, including dishwasher and washer
- Two generously sized bedrooms, main with built-in wardrobes
- Sleek full bathroom with separate bath/shower, contemporary fixtures and finishes
- Impeccably maintained building with intercom access
- Two good sized balconies one with leafy aspect and city skyline views the other with lovely afternoon sun
- Separate share laundry and communal storage room
- Huge lock-up garage for one car with ample storage for bikes etc- 33.4 sqm

The floor plan is not to scale; measurements are indicative and in metres. All features included in this 3D plan are for inspiration purposes only.

This is not an exact replica of the property or the position of exterior elements. Plans should not be relied on. Interested parties should make and rely on their own enquiries.