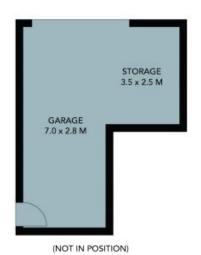

## SOLD BY DAVID HILL 0411 491 122

Charming, Spacious and Light Filled Key Features:

- Spacious and sunlit living area, perfect for relaxing or entertaining 83.6 sqm inc
- Electric kitchen equipped with modern appliances, including dishwasher and washer
- Two generously sized bedrooms, main with built-in wardrobes
- Sleek full bathroom with separate bath/shower, contemporary fixtures and finishes
- Impeccably maintained building with intercom access
- Two good sized balconies one with leafy aspect and city skyline views the other with lovely afternoon sun
- Separate share laundry and communal storage room
- Huge lock-up garage for one car with ample storage for bikes etc- 33.4 sqm

The floor plan is not to scale; measurements are indicative and in metres. All features included in this 3D plan are for inspiration purposes only.

This is not an exact replica of the property or the position of exterior elements. Plans should not be relied on. Interested parties should make and rely on their own enquiries.