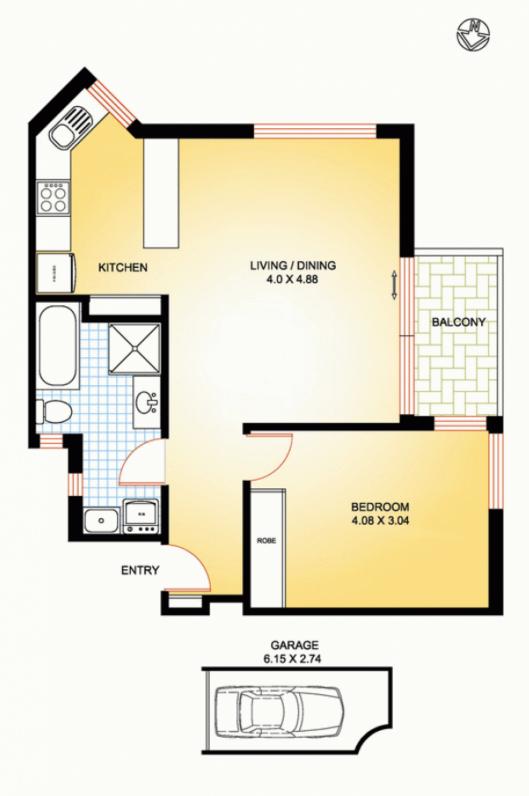

## DEPOSIT TAKEN Well presented one bedroom apartment

Very private, immaculately presented, one bedroom apartment in the heart of Wollstonecraft. Perfect aspect with an abundance of natural light.

Features include:

Middle floor apartment at rear of the complex.

Spacious open plan layout.

Good sized balcony with Harbour views.

Large main bedroom with built-ins

Well maintained kitchen

Main bathroom with separate bath/shower and internal laundry.

Lock up garage.

AVAILABLE 3 MAY 2024 // 12 MONTH LEASE //

Disclaimer: All information contained herein is gathered from third party sources we deem to be reliable, however we cannot guarantee its accuracy and interested persons should rel...

## 6 / 45 SHIRLEY ROAD WOLLSTONECRAFT