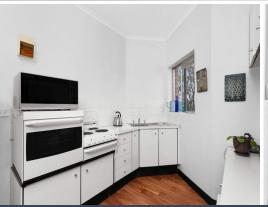

Middle floor apartment at rear of the complex.

Spacious open plan layout.

Good sized balcony with Harbour views.

Large main bedroom with built-ins

Well maintained kitchen

Main bathroom with separate bath/shower and internal laundry.