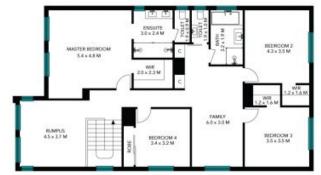

## Simply Stunning

From the second you walk through the front door this exceptional property is going to tick all of your boxes.

Features:

- > 4 large bedrooms with walk in wardrobes to 3 and ensuite to master
- > 4 separate living rooms including kids retreat
- > Large open plan kitchen with walk in pantry and gas appliances
- > 2 and 1/2 bathrooms including powder room downstairs
- > Multiple storage options both up and downstairs
- > Large alfresco area with access from kitchen and dining room
- > Double lock up garage
- > Huge 680m2 block

## STONE

Ground Floor

First Floor

The floor plan is not to scale; measurements are indicative and in metres. All features included in this 3D plan are for inspiration purposes only. This is not an exact replica of the property or the position of exterior elements. Plans should not be relied an. Interested parties should make and rely on their awn enquiries.

## 46 Floyd Street Spring Farm

First Floor