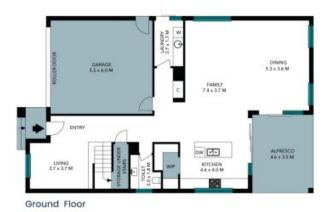

## Simply Stunning

From the second you walk through the front door this exceptional property is going to tick all of your boxes.

Features:

- > 4 large bedrooms with walk in wardrobes to 3 and ensuite to master
- > 4 separate living rooms including kids retreat
- > Large open plan kitchen with walk in pantry and gas appliances
- > 2 and 1/2 bathrooms including powder room downstairs
- > Multiple storage options both up and downstairs
- > Large alfresco area with access from kitchen and dining room
- > Double lock up garage
- > Huge 680m2 block

## STONE

Ground Floor

First Floor

The floor plan is not to scale; measurements are indicative and in metres. All features included in this 3D plan are for inspiration purposes only. This is not an exact replica of the property or the position of exterior elements. Plans should not be relied an. Interested parties should make and rely on their awn enquiries.