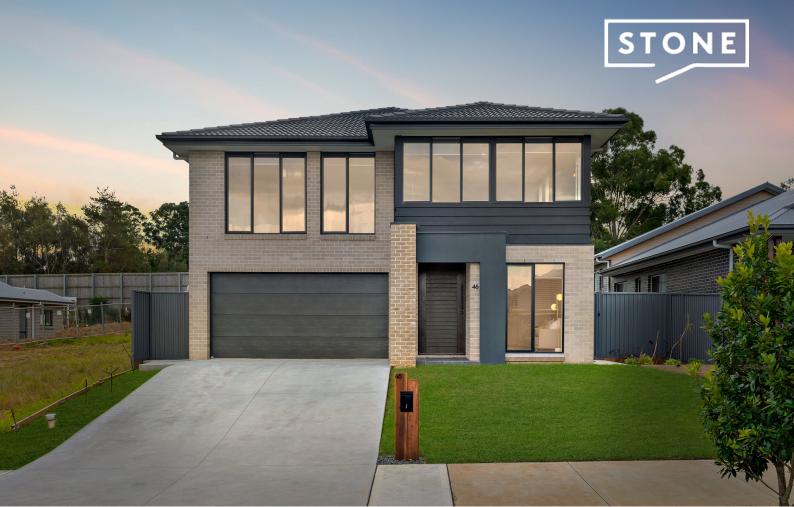

## Simply Stunning

From the second you walk through the front door this exceptional property is going to tick all of your boxes.

Features:

- > 4 large bedrooms with walk in wardrobes to 3 and ensuite to master
- > 4 separate living rooms including kids retreat
- > Large open plan kitchen with walk in pantry and gas appliances
- > 2 and 1/2 bathrooms including powder room downstairs
- > Multiple storage options both up and downstairs
- > Large alfresco area with access from kitchen and dining room
- > Double lock up garage
- > Huge 680m2 block

## 46 Floyd Street Spring Farm