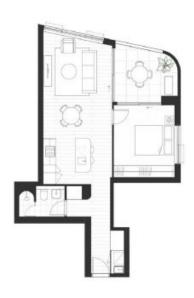

# Unit L2.04 La Vera

\$670,000

1四 1년 0日

Interior: 52m<sup>2</sup> Exterior: 8m<sup>2</sup> Total: 60m<sup>2</sup>

94 Talavera RD, Macquarie Park, NSW 2113

**Building:** Developer: Urban Property Group NW

Aspect: