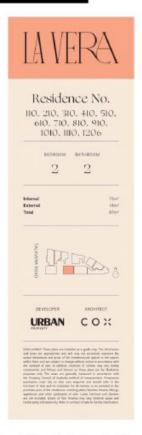

# Unit L5.10 La Vera

\$995,000

2四 2년 1日

Interior: 73m<sup>2</sup> Exterior: 14m<sup>2</sup>

Total: 87m<sup>2</sup>

94 Talavera RD, Macquarie Park, NSW 2113

Developer:

Aspect: