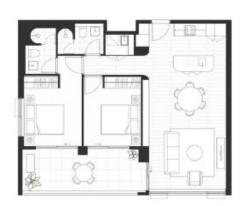

# Unit L5.10 La Vera

\$995,000

2四 2년 1日

Interior: 73m<sup>2</sup> Exterior: 14m<sup>2</sup>

Total: 87m<sup>2</sup>

94 Talavera RD, Macquarie Park, NSW 2113

Developer:

Aspect: