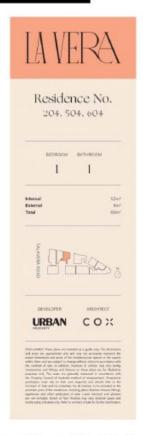

# Unit L2.04 La Vera

\$670,000

1四 1년 0日

Interior: 52m<sup>2</sup> Exterior: 8m<sup>2</sup> Total: 60m<sup>2</sup>

94 Talavera RD, Macquarie Park, NSW 2113

**Building:** Developer: Urban Property Group NW

Aspect: