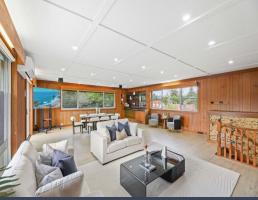

- -2 expansive living rooms provide ample space for pleasure, entertainment, and family gatherings.
- -5 well-appointed bedrooms, 4 with large built-in wardrobes offer tranquillity and contentment. With the option to convert one into a study, there's plenty of room to accommodate your family's needs and lifestyle.
- -3 generous bathrooms plus a separate toilet.
- -An extensive kitchen with gas cooking and a rangehood create a comfy yet clean cooking environment.
- -Epping station is just a four-minute drive away, and four-minute drive to Epping Coles.
- -Many public facilities are located within short distances, with West Epping Park being a two-minute drive, Carlingford Court being a five-minute drive, and Eastwood Shopping Centr...