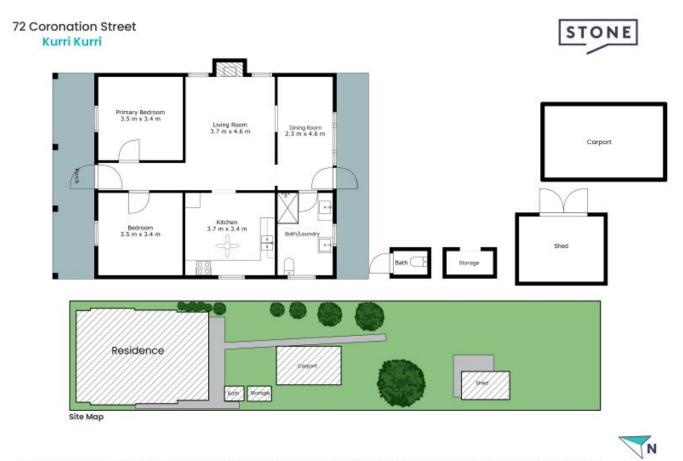

- 505sqm block (approx) with front and rear-lane access; deep backyard with carport, sheds

Price:\$485,000Council Rates:\$1,800.00/year (approx)Water Rates:\$695.00/year (approx)

1 ើ

ഫ

2

Renee Bean-Wyper 0403 325 076

1 🔤

Jorja Pauling 02 4089 1155

The site plan and floor plan are not to scale; measurements are indicative and in metres. Bushes and trees are placed for illustration purposes. Plans should not be relied an. Interested parties should make and rely on their own enquiries. All other information provided has been collected from reliable sources but cannot be guaranteed for accuracy.