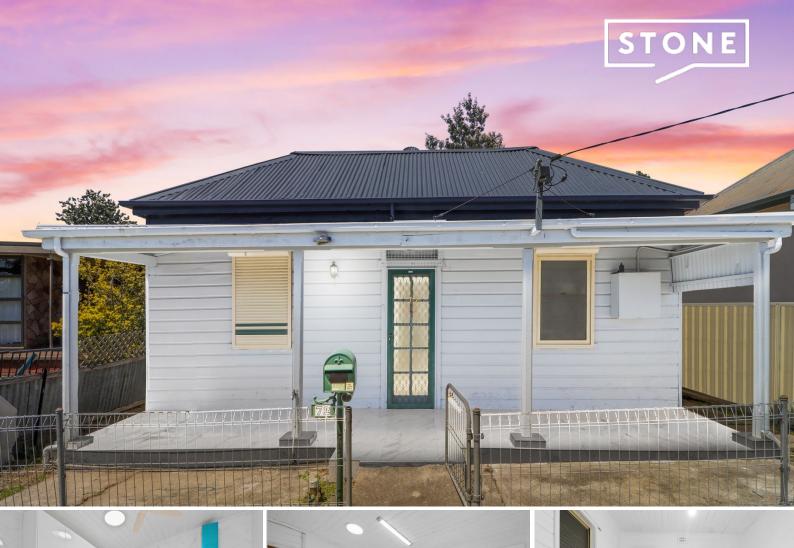

## 72 Coronation Street Kurri Kurri, NSW

## Great starter to get you into the market!

Sitting on an approximately 505sqm block (approx) with rear-lane access, this cottage effortlessly blends the classic family-friendly comfort of Kurri-Kurri, without the huge price tag. The property is surrounded by parks and reserves, and is situated just a short walk from Kurri Kurri Public School and the Kurri Kurri CBD for complete convenience.

- 505sqm block (approx) with front and rear-lane access; deep backyard with carport, sheds

Price:\$485,000Council Rates:\$1,800.00/year (approx)Water Rates:\$695.00/year (approx)

1 ើ

ഫ

2

Renee Bean-Wyper 0403 325 076