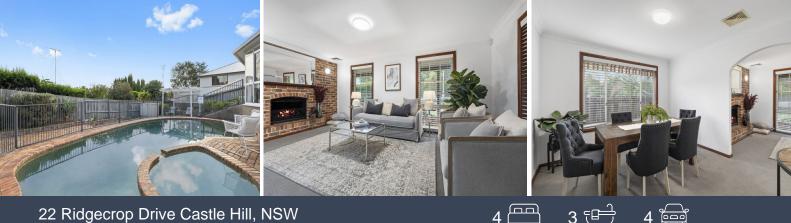

- 750sqm block with 20m frontage & great street appeal
- Recently painted inside & out, near new carpet & lighting
- Generous formal lounge room with feature fireplace; separate formal dining
- Centrally located kitchen, electric cooking & dishwasher
- Tiled casual meals & family area with a flow through to rumpus
- Additional enclosed sunroom overlooking compliant in-ground pool