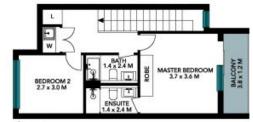

- Open plan living/dining with herringbone flooring throughout
- CaesarStone kitchen equipped with Miele appliances and gas cooking
- Enclosed alfresco entertaining area featuring a BeefEater BBQ
- Ducted air-conditioning, downstairs W/C, European laundry
- Main bedroom featuring ensuite, balcony, and water views
- Secure basement car space with an additional storage cage
- Resort-style facilities including BBQ area, pool and kids playground

Price: FOR SALE | Shaun Ramani

**Council Rates:** \$394.00 p/q **Water Rates:** \$171.00 p/q **Strata Rates:** \$1,124.00 p/q

Shaun Ramani 0417 444 919

**Aari Bouboulos** 0447 573 902

Site Plan

Ground Floor First Floor

Ground Floor

First Floor

The floor plan is not to scale; measurements are indicative and in metres. All features included in this 3D plan are for inspiration purposes only.

This is not an exact replica of the property or the position of exterior elements. Plans should not be relied on. Interested parties should make and rely on their own enquiries.