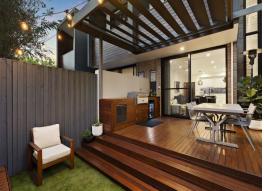

- Open plan living/dining with herringbone flooring throughout
- CaesarStone kitchen equipped with Miele appliances and gas cooking
- Enclosed alfresco entertaining area featuring a BeefEater BBQ
- Ducted air-conditioning, downstairs W/C, European laundry
- Main bedroom featuring ensuite, balcony, and water views
- Secure basement car space with an additional storage cage
- Resort-style facilities including BBQ area, pool and kids playground