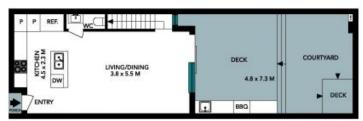

- Open plan living/dining with herringbone flooring throughout
- CaesarStone kitchen equipped with Miele appliances and gas cooking
- Enclosed alfresco entertaining area featuring a BeefEater BBQ
- Ducted air-conditioning, downstairs W/C, European laundry
- Main bedroom featuring ensuite, balcony, and water views
- Secure basement car space with an additional storage cage
- Resort-style facilities including BBQ area, pool and kids playground

Price: FOR SALE | Shaun Ramani

**Council Rates:** \$394.00 p/q **Water Rates:** \$171.00 p/q **Strata Rates:** \$1,124.00 p/q

Shaun Ramani 0417 444 919

**Aari Bouboulos** 0447 573 902

Site Plan

Ground Floor First Floor

Ground Floor

First Floor

The floor plan is not to scale; measurements are indicative and in metres. All features included in this 3D plan are for inspiration purposes only.

This is not an exact replica of the property or the position of exterior elements. Plans should not be relied on. Interested parties should make and rely on their own enquiries.