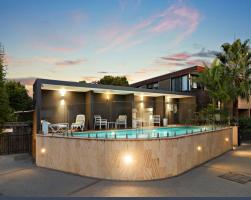

- Open plan living/dining with herringbone flooring throughout
- CaesarStone kitchen equipped with Miele appliances and gas cooking
- Enclosed alfresco entertaining area featuring a BeefEater BBQ
- Ducted air-conditioning, downstairs W/C, European laundry
- Main bedroom featuring ensuite, balcony, and water views
- Secure basement car space with an additional storage cage
- Resort-style facilities including BBQ area, pool and kids playground