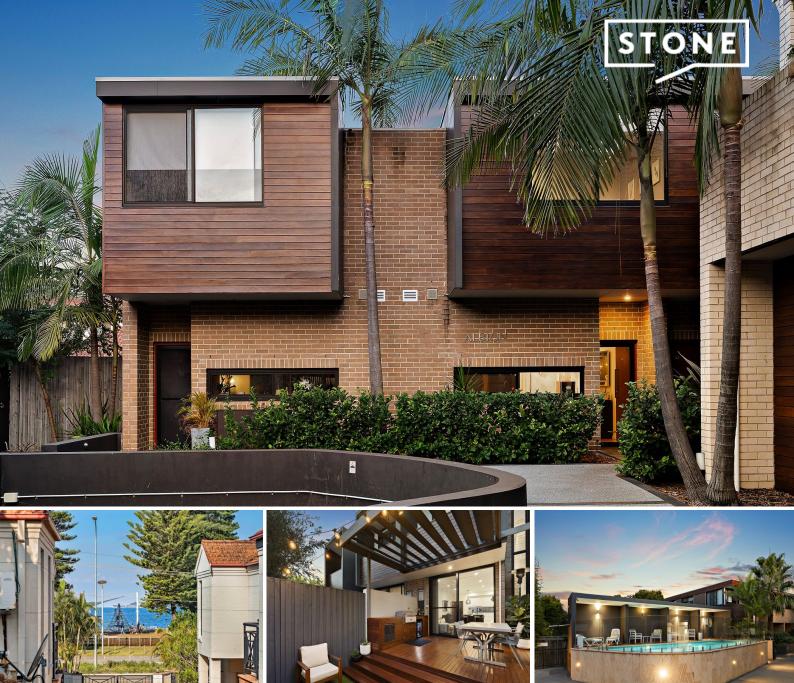

## 24/112 Alfred Street Sans Souci, NSW

## Resort-style living in beachside setting

Discover the epitome of coastal elegance with this meticulously crafted 2 bedroom townhouse, located within the highly sought-after 'South Beach' Complex in Sans Souci. Offering a harmonious blend of luxury and practicality, this residence boasts an array of premium features to elevate your living experience and promises an unparalleled lifestyle by the sea. With direct access to the beach across The Grand Parade and positioned within walking distance from all of Ramsgate Beach's amenities, this private oasis is the epitome of convenient beachside living. Why holiday when you can return to your own resort every day?

- Open plan living/dining with herringbone flooring throughout
- CaesarStone kitchen equipped with Miele appliances and gas cooking
- Enclosed alfresco entertaining area featuring a BeefEater BBQ
- Ducted air-conditioning, downstairs W/C, European laundry
- Main bedroom featuring ensuite, balcony, and water views
- Secure basement car space with an additional storage cage
- Resort-style facilities including BBQ area, pool and kids playground