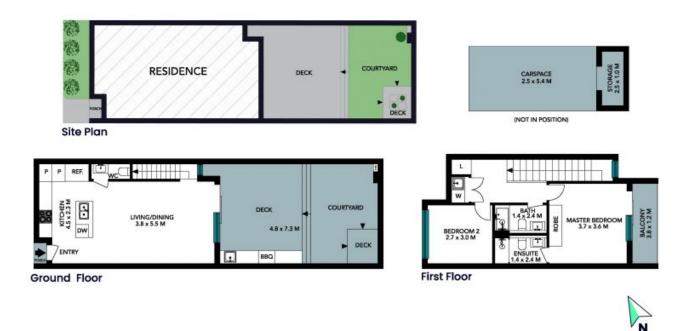

## STONE

The site plan and floor plan are not to scale; measurements are indicative and in metres. Bushes and trees are placed for illustration purposes. Plans should not be relied on. Interested parties should make and rely on their own enquiries. All other information provided has been collected from reliable sources but cannot be guaranteed for accuracy. 24/112 Alfred Street Sans Souci

Ground Floor

First Floor

The floor plan is not to scale; measurements are indicative and in metres. All features included in this 3D plan are for inspiration purposes only. This is not an exact replica of the property or the position of exterior elements. Plans should not be relied on. Interested parties should make and rely on their own enquiries.