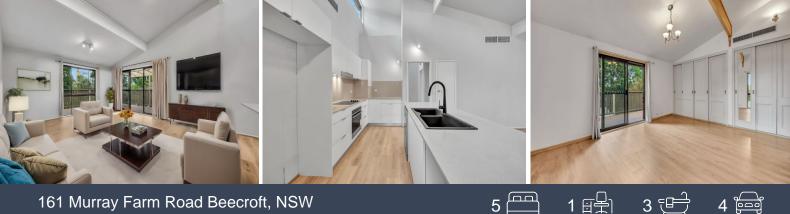

## 161 Murray Farm Road Beecroft, NSW

## Gorgeous residence perfect for family living

Price: \$1500 per week Available Date: 18/04/2024

3 ਰਿਊ

4

5

This family home offers space, style and comfort across its indoor-outdoor facilities, while located within walking distance to school catchments of Roselea Public School (900m) and Carlingford High School (1.1km)

- Large Luxury Living Spaces with plenty of outdoor entertainment area.
- Modern open kitchen design featuring high ceilings and skylights with automatic blinds.
- Outdoor kitchen area and barbeque area for eventful gatherings.
- Spacious 5 Bedrooms with built-in wardrobes and Master bedroom with ensuite.
- Study and lounge area for plenty of indoor entertainment space.
- Motorised garage with plenty of storage space, featuring a workshop area.
- Walking distance to sort after school catchments of Roselea Public School (900m) and Carlingford High School (1.1km)
- Express drive to the city via M2.