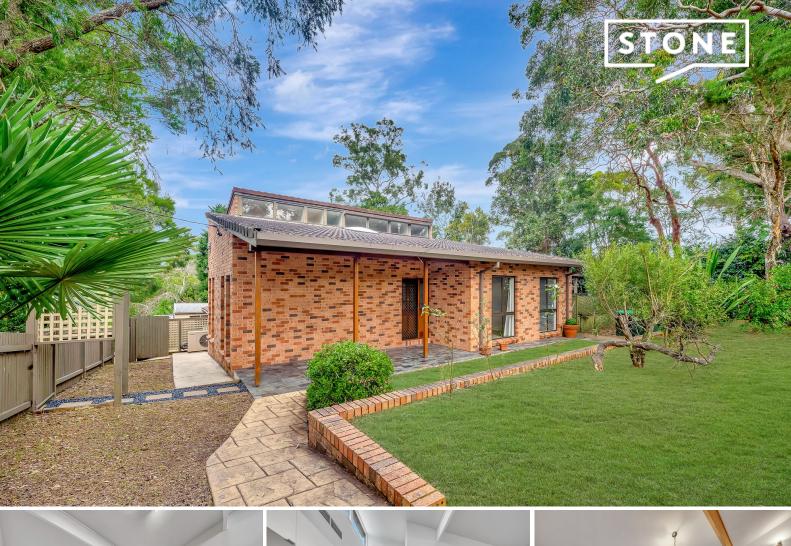

## 161 Murray Farm Road Beecroft, NSW

## Gorgeous residence perfect for family living

Price: \$1500 per week Available Date: 18/04/2024

3 ਰਿਊ

4

5

This family home offers space, style and comfort across its indoor-outdoor facilities, while located within walking distance to school catchments of Roselea Public School (900m) and Carlingford High School (1.1km)

- Large Luxury Living Spaces with plenty of outdoor entertainment area.
- Modern open kitchen design featuring high ceilings and skylights with automatic blinds.
- Outdoor kitchen area and barbeque area for eventful gatherings.
- Spacious 5 Bedrooms with built-in wardrobes and Master bedroom with ensuite.
- Study and lounge area for plenty of indoor entertainment space.
- Motorised garage with plenty of storage space, featuring a workshop area.
- Walking distance to sort after school catchments of Roselea Public School (900m) and Carlingford High School (1.1km)
- Express drive to the city via M2.