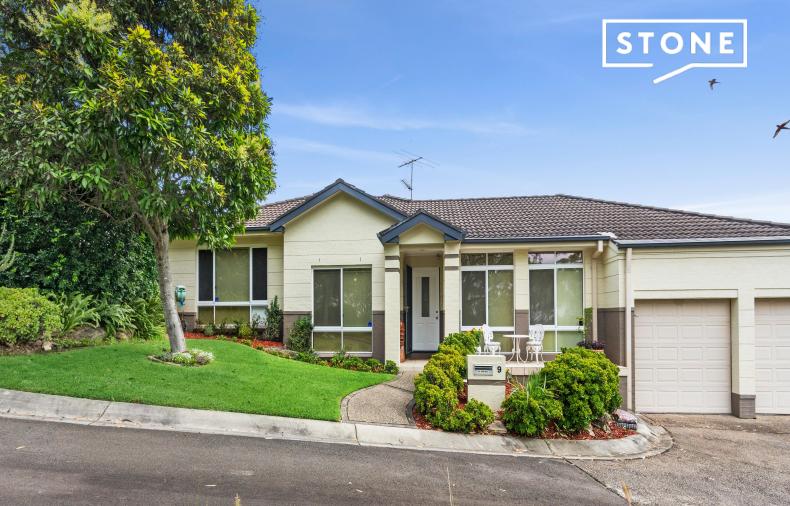

9/153-165 Grosvenor Street Wahroonga, NSW

## Delightful single-storey home in picturesque Wahroonga pocket

- Split-level floorplan, open plan living and dining rooms
- Modern fitted kitchen, European appliances, gas hob
- Living room with picture window and stunning views
- Master bedroom features spa en suite and walk-in robe  $\dots$
- Two double bedrooms each with built-in wardrobes...
- Fourth bedroom or optional home office/study...
- Living areas flow to pet-friendly private deck and patio...
- Laundry, ample storage, ceiling fans, ducted aircon...
- Internal access double garage, visitor parking...