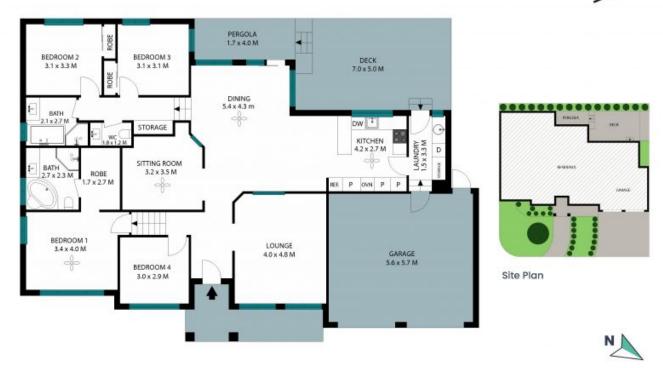

## Delightful single-storey home in picturesque Wahroonga pocket

- Split-level floorplan, open plan living and dining rooms
- Modern fitted kitchen, European appliances, gas hob
- Living room with picture window and stunning views
- Master bedroom features spa en suite and walk-in robe  $\dots$
- Two double bedrooms each with built-in wardrobes...
- Fourth bedroom or optional home office/study...
- Living areas flow to pet-friendly private deck and patio...
- Laundry, ample storage, ceiling fans, ducted aircon...
- Internal access double garage, visitor parking...

## 9/153-165 Grosvenor Street WAHROONGA

The site plan and floor plan are not to scale; measurements are indicative and in metres. Bushes and trees are placed for illustration purposes. Plans should not be relied on. Interested parties should make and rely on their own enquiries. All other information provided has been collected from reliable sources but cannot be guaranteed for accuracy.