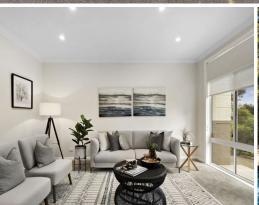

## Delightful single-storey home in picturesque Wahroonga pocket

- Split-level floorplan, open plan living and dining rooms
- Modern fitted kitchen, European appliances, gas hob
- Living room with picture window and stunning views
- Master bedroom features spa en suite and walk-in robe  $\dots$
- Two double bedrooms each with built-in wardrobes...
- Fourth bedroom or optional home office/study...
- Living areas flow to pet-friendly private deck and patio...
- Laundry, ample storage, ceiling fans, ducted aircon...
- Internal access double garage, visitor parking...