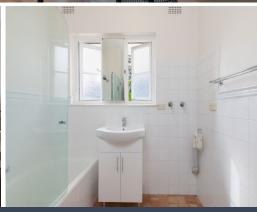

Hallway entrance, timber floorboard throughout & downlights
Combined lounge and dining room
Kitchen with dishwasher
Bathroom with shower over bath and space for washing machine
Main bedroom with built-in and ceiling fan
Good sized 2nd bedroom
Lock up garage for smaller car
Communal terrace