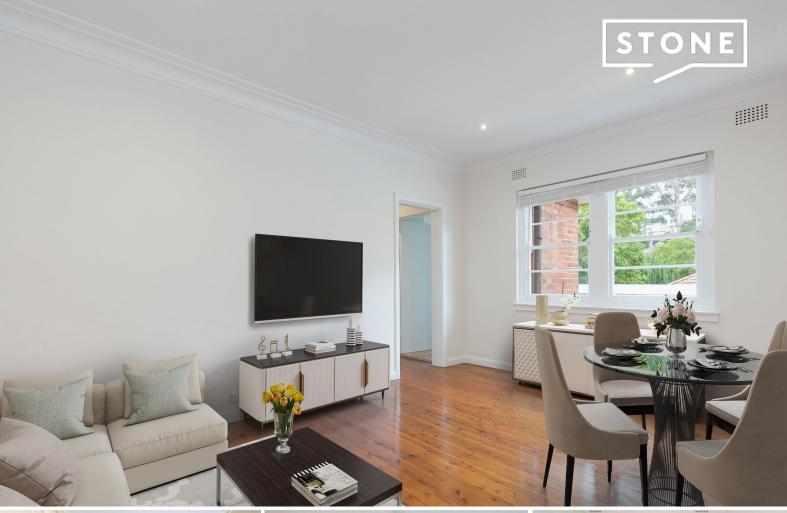

## Application Approved - Art Deco security apartment

Light filled classic Art Deco style two bedroom apartment in a security complex. Perfectly positioned in a quiet cul de sac, close proximity to Waverton Parks and Reserves. 10 minute walk to North Sydney CBD, 5 minutes to Waverton station/village shops and only 10 minutes to CBD by bus or train.

Hallway entrance, timber floorboard throughout & downlights
Combined lounge and dining room
Kitchen with dishwasher
Bathroom with shower over bath and space for washing machine
Main bedroom with built-in and ceiling fan
Good sized 2nd bedroom
Lock up garage for smaller car
Communal terrace