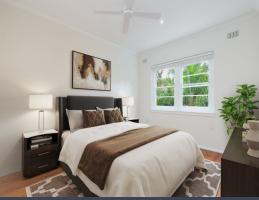

Hallway entrance, timber floorboard throughout & downlights
Combined lounge and dining room
Kitchen with dishwasher
Bathroom with shower over bath and space for washing machine
Main bedroom with built-in and ceiling fan
Good sized 2nd bedroom
Lock up garage for smaller car
Communal terrace