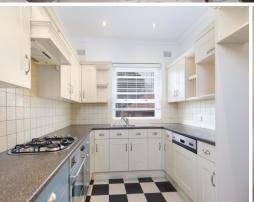

Hallway entrance, timber floorboard throughout & downlights
Combined lounge and dining room
Kitchen with dishwasher
Bathroom with shower over bath and space for washing machine
Main bedroom with built-in and ceiling fan
Good sized 2nd bedroom
Lock up garage for smaller car
Communal terrace