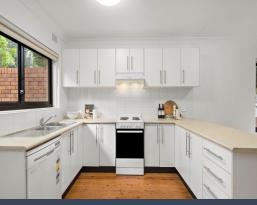

Features include:

- Fabulous executive retreat or investment with option to further enhance
- Bright and spacious living and dining area with tranquil leafy outlooks
- Tidy open plan kitchen offers scope to upgrade and opens to the courtyard  $% \left( 1\right) =\left( 1\right) \left( 1\right$
- A private enclosed courtyard with a northeast aspect.
- 3 Large bedrooms, two have built-ins, well maintained full bathroom
- Good sized laundry, w/c. Scope to create second bathroom
- 245 sqm on title, full brick, timber flooring and newly painted throughout
- Huge front garden on title, scope to enclose