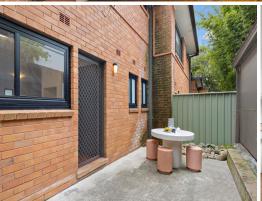

Features include:

- Fabulous executive retreat or investment with option to further enhance
- Bright and spacious living and dining area with tranquil leafy outlooks
- Tidy open plan kitchen offers scope to upgrade and opens to the courtyard  $% \left( 1\right) =\left( 1\right) \left( 1\right$
- A private enclosed courtyard with a northeast aspect.
- 3 Large bedrooms, two have built-ins, well maintained full bathroom
- Good sized laundry, w/c. Scope to create second bathroom
- 245 sqm on title, full brick, timber flooring and newly painted throughout
- Huge front garden on title, scope to enclose