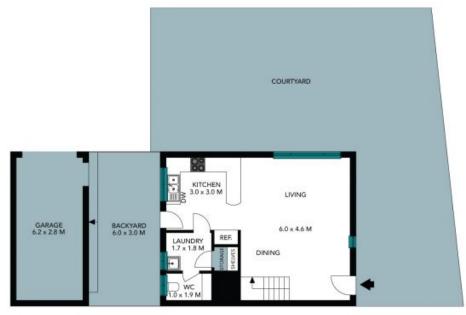

Features include:

- Fabulous executive retreat or investment with option to further enhance
- Bright and spacious living and dining area with tranquil leafy outlooks
- Tidy open plan kitchen offers scope to upgrade and opens to the courtyard  $% \left( 1\right) =\left( 1\right) \left( 1\right$
- A private enclosed courtyard with a northeast aspect.
- 3 Large bedrooms, two have built-ins, well maintained full bathroom
- Good sized laundry, w/c. Scope to create second bathroom
- 245 sqm on title, full brick, timber flooring and newly painted throughout
- Huge front garden on title, scope to enclose

Price: SOLD PRIOR TO AUCTION

**Council Rates:** \$291.00 p/q **Water Rates:** \$177.00 p/q **Strata Rates:** \$1,350.00 p/q

**David Hill** 0411 491 122

**Ruby Johnson** 0432 869 227

GROUND FLOOR 1ST FLOOR

GROUND FLOOR 1ST FLOOR

The floor plan is not to scale; measurements are indicative and in metres. All features included in this 3D plan are for inspiration purposes only.

This is not an exact replica of the property or the position of exterior elements. Plans should not be relied on. Interested parties should make and rely on their own enquiries.