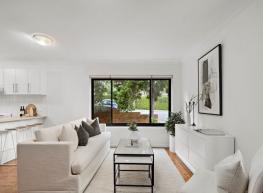

Features include:

- Fabulous executive retreat or investment with option to further enhance
- Bright and spacious living and dining area with tranquil leafy outlooks
- Tidy open plan kitchen offers scope to upgrade and opens to the courtyard  $% \left( 1\right) =\left( 1\right) \left( 1\right$
- A private enclosed courtyard with a northeast aspect.
- 3 Large bedrooms, two have built-ins, well maintained full bathroom
- Good sized laundry, w/c. Scope to create second bathroom
- 245 sqm on title, full brick, timber flooring and newly painted throughout
- Huge front garden on title, scope to enclose