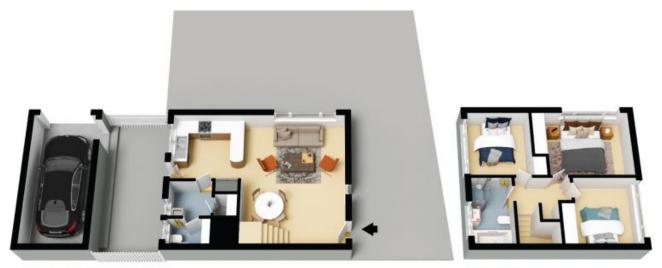

Features include:

- Fabulous executive retreat or investment with option to further enhance
- Bright and spacious living and dining area with tranquil leafy outlooks
- Tidy open plan kitchen offers scope to upgrade and opens to the courtyard  $% \left( 1\right) =\left( 1\right) \left( 1\right$
- A private enclosed courtyard with a northeast aspect.
- 3 Large bedrooms, two have built-ins, well maintained full bathroom
- Good sized laundry, w/c. Scope to create second bathroom
- 245 sqm on title, full brick, timber flooring and newly painted throughout
- Huge front garden on title, scope to enclose

Price: SOLD PRIOR TO AUCTION

**Council Rates:** \$291.00 p/q **Water Rates:** \$177.00 p/q **Strata Rates:** \$1,350.00 p/q

**David Hill** 0411 491 122

**Ruby Johnson** 0432 869 227

GROUND FLOOR 1ST FLOOR

GROUND FLOOR 1ST FLOOR

The floor plan is not to scale; measurements are indicative and in metres. All features included in this 3D plan are for inspiration purposes only.

This is not an exact replica of the property or the position of exterior elements. Plans should not be relied on. Interested parties should make and rely on their own enquiries.