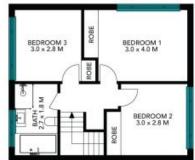

Features include:

- Fabulous executive retreat or investment with option to further enhance
- Bright and spacious living and dining area with tranquil leafy outlooks
- Tidy open plan kitchen offers scope to upgrade and opens to the courtyard  $% \left( 1\right) =\left( 1\right) \left( 1\right$
- A private enclosed courtyard with a northeast aspect.
- 3 Large bedrooms, two have built-ins, well maintained full bathroom
- Good sized laundry, w/c. Scope to create second bathroom
- 245 sqm on title, full brick, timber flooring and newly painted throughout
- Huge front garden on title, scope to enclose

Price: SOLD PRIOR TO AUCTION

**Council Rates:** \$291.00 p/q **Water Rates:** \$177.00 p/q **Strata Rates:** \$1,350.00 p/q

**David Hill** 0411 491 122

**Ruby Johnson** 0432 869 227

GROUND FLOOR 1ST FLOOR

GROUND FLOOR 1ST FLOOR

The floor plan is not to scale; measurements are indicative and in metres. All features included in this 3D plan are for inspiration purposes only.

This is not an exact replica of the property or the position of exterior elements. Plans should not be relied on. Interested parties should make and rely on their own enquiries.