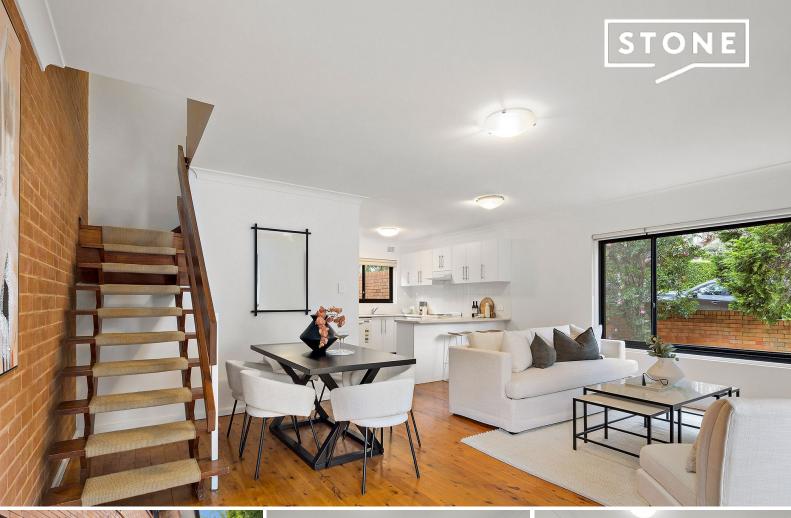

## SOLD BY DAVID HILL 0411 491 122

Terrific townhouse with courtyard ? 300m from rail

An idyllic low-maintenance urban retreat in a super-central lifestyle setting, this impressive townhouse is instantly liveable and provides further scope to stamp your creative mark. Refreshingly bright and spacious, recently refreshed and extending to a private sunny courtyard, it is only 300m from Wollstonecraft Station and an eight minute wander to Crows Nest's humming dining and social scene.

Features include:

- Fabulous executive retreat or investment with option to further enhance
- Bright and spacious living and dining area with tranquil leafy outlooks
- Tidy open plan kitchen offers scope to upgrade and opens to the courtyard  $% \left( 1\right) =\left( 1\right) \left( 1\right$
- A private enclosed courtyard with a northeast aspect.
- 3 Large bedrooms, two have built-ins, well maintained full bathroom
- Good sized laundry, w/c. Scope to create second bathroom
- 245 sqm on title, full brick, timber flooring and newly painted throughout
- Huge front garden on title, scope to enclose