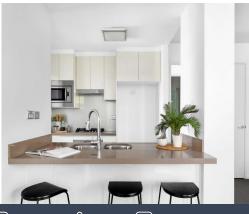

## Features:

- Sun-drenched leafy northeasterly corner position with no common walls
- Generously-proportioned living/dining area boasting serene treetop vistas
- North-facing entertaining balcony framed by lush palm-fringed leafy views
- Sleek CaesarStone gas kitchen with 40mm breakfast bar and quality appliances
- Ample polyurethane soft-close cabinetry and integrated microwave
- Bright and spacious bedrooms with reverse cycle air conditioning units
- Mirrored wardrobes and ultra-modern floor-to-ceiling tiled bathrooms