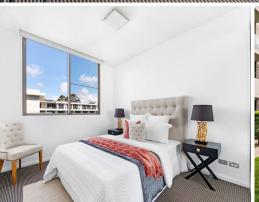

## Features:

- Sun-drenched leafy northeasterly corner position with no common walls
- Generously-proportioned living/dining area boasting serene treetop vistas
- North-facing entertaining balcony framed by lush palm-fringed leafy views
- Sleek CaesarStone gas kitchen with 40mm breakfast bar and quality appliances
- Ample polyurethane soft-close cabinetry and integrated microwave
- Bright and spacious bedrooms with reverse cycle air conditioning units
- Mirrored wardrobes and ultra-modern floor-to-ceiling tiled bathrooms