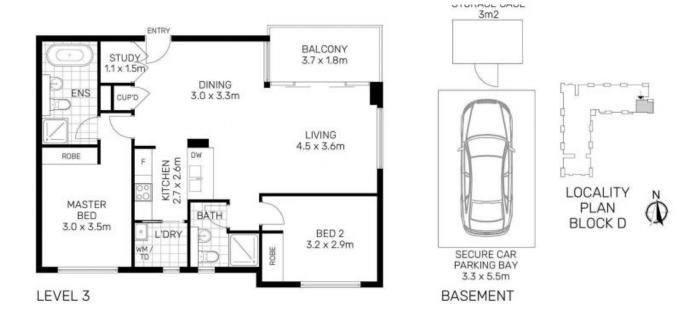

## Features:

- Sun-drenched leafy northeasterly corner position with no common walls
- Generously-proportioned living/dining area boasting serene treetop vistas
- North-facing entertaining balcony framed by lush palm-fringed leafy views
- Sleek CaesarStone gas kitchen with 40mm breakfast bar and quality appliances
- Ample polyurethane soft-close cabinetry and integrated microwave
- Bright and spacious bedrooms with reverse cycle air conditioning units
- Mirrored wardrobes and ultra-modern floor-to-ceiling tiled bathrooms