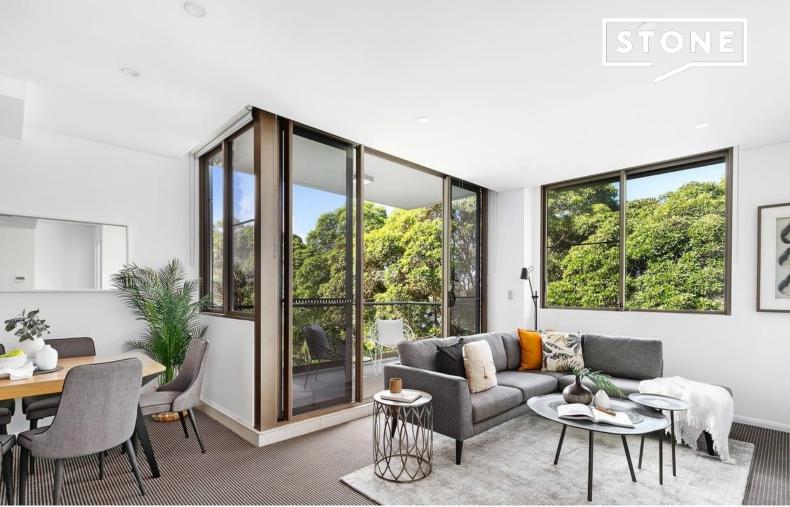

## Experience Luxury Living in the Heart of the Upper North Shore

Discover tranquility and elegance in this exquisite two-bedroom apartment nestled within the esteemed 'Alcove' development. With its secluded corner position, enjoy uninterrupted views of lush treetops and the exclusive amenities of a former monastery turned resort-style oasis. This residence offers the epitome of sophistication in a coveted locale.

## Features:

- Sun-drenched leafy northeasterly corner position with no common walls
- Generously-proportioned living/dining area boasting serene treetop vistas
- North-facing entertaining balcony framed by lush palm-fringed leafy views
- Sleek CaesarStone gas kitchen with 40mm breakfast bar and quality appliances
- Ample polyurethane soft-close cabinetry and integrated microwave
- Bright and spacious bedrooms with reverse cycle air conditioning units
- Mirrored wardrobes and ultra-modern floor-to-ceiling tiled bathrooms