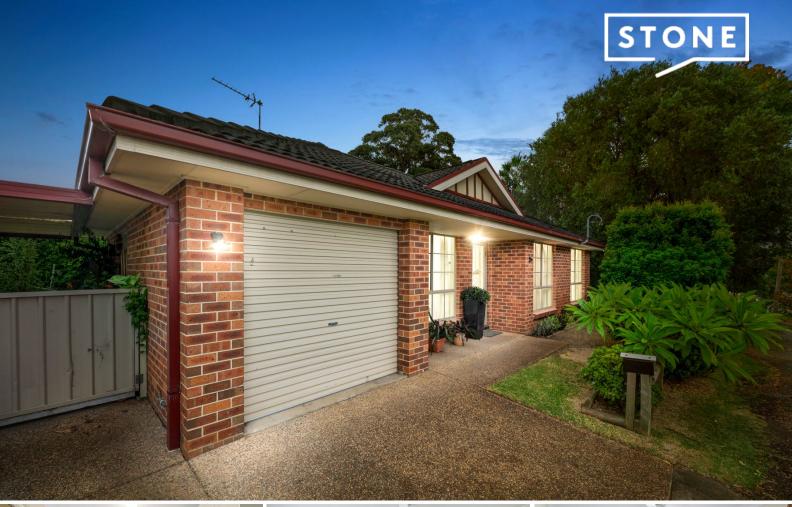

## Freestanding home, laneway location, lovely yard

Catering to the needs of downsizers, new buyers and investors, this quality standalone home combines all the elements essential to comfortable modern living; a single-level design, generous dimensions and a lovely lawned yard - all putting functionality top of mind. Claiming a well-connected laneway position, it's hard to believe Kurri Kurri CBD is just 600m from the door.

- Please note this a house and not part of a strata community
- Brick and tile construction with an attached single garage and carport
- Gorgeous yard framed by hedging, plenty of greenery and a level lawn
- Spacious open-style living area featuring split-system air-conditioning
- Modern kitchen flaunting stone surfaces and a stainless steel oven
- Three bedrooms all include a ceiling fan, master with built-in wardrobe
- Spotless bathroom with a separate bath and shower, internal laundry
- Hard to find location, placed on a quiet and easily accessed laneway