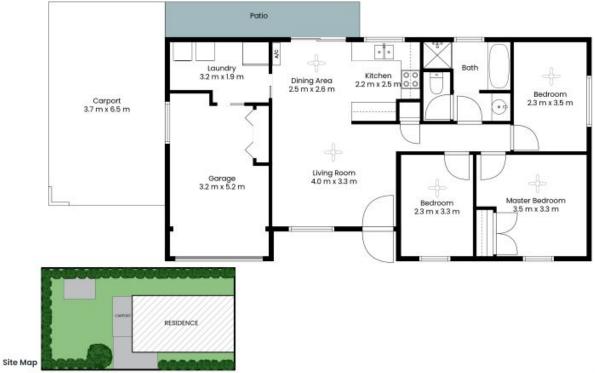

## 2a Hampden Lane Kurri Kurri

The site plan and floor plan are not to scale; measurements are indicative and in metres. Bushes and trees are placed for illustration purposes. Plans should not be relied on, interested parties should make and rely on their own enquiries. All other information provided has been collected from reliable sources but cannot be guaranteed for accuracy.