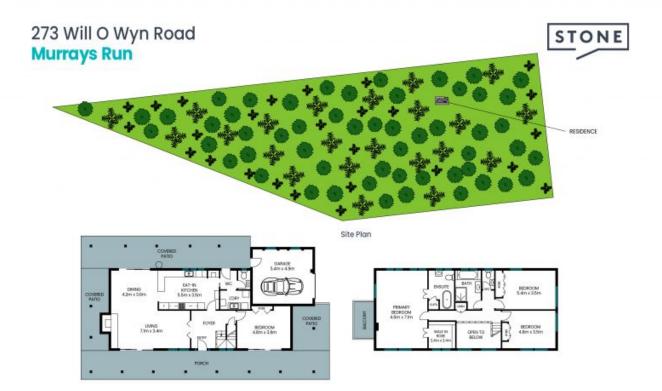

273 Will O Wyn Road Murrays Run, NSW

Inspect:

Saturday, 25th May 2024 11:45 - 12:30

Price:

New To Market

Scott Wall 0413 965 616

...

...

Internal Area: 205 sqm External Area: 139 sqm Garage Area: 25 sqm Total Area: 371 sqm

PLEASE NOTE: These Floor and Site Plans have been generated for marketing purposes and are to be used as a guide only.

While all care is taken, no guarantee can be given in respect of accuracy, sizes and dimensions are approximate, actual may vary.