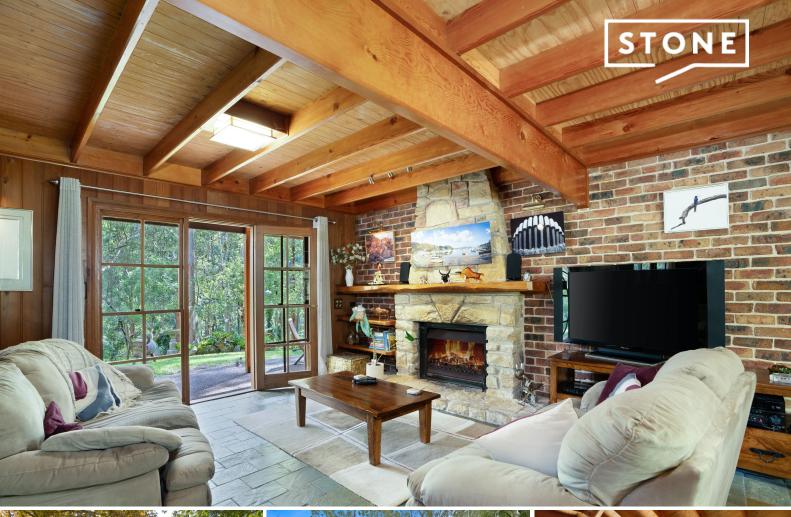

## Welcome To "Wombolly"

Welcome to ?Wombolly? - where tranquility meets opulence on 26 acres of picturesque countryside. This Dutch colonial style, two-story home offers a lifestyle like no other. Nestled at the end of Will O Wyn road, privacy and serenity are yours to cherish. Step inside to discover a sanctuary adorned with natural western red cedar, where every detail speaks of comfort and warmth.

From the moment you set eyes on its charming facade you'll be greeted by the impeccable details that make this home truly exceptional. Comprising 4-bedrooms, including a lavish parents retreat complete with ensuite, walk-in robe, and a balcony offering breathtaking nature views. Featuring open plan kitchen, dining & lounge area, sandstone open fireplace, perfect for those winter nights and a gorgeous country style bathroom.