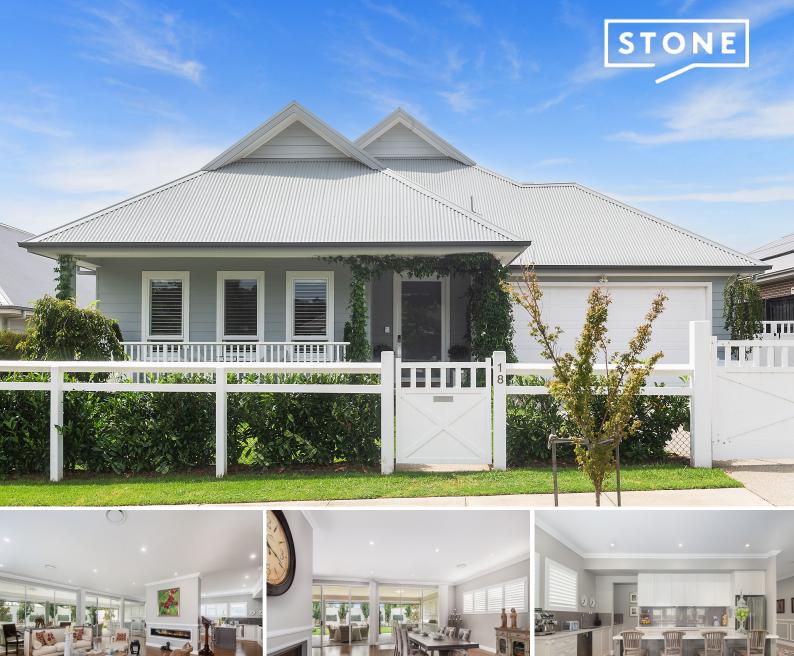

## **Contemporary Country Haven**

Constructed in 2019, this light filled custom-built residence sits on a spacious 1030sqm block nestled within the exclusive Retford Park Estate. It's gorgeous street presence only hints at the exceptional finishes and elegance found within this stunning residence.

The heart of this home is a great room that unites the living, dining and kitchen spaces under soaring 10-foot ceilings with Tasmanian oak floors and a captivating double-sided fireplace. Shaker style cabinetry and stone benchtops frame this beautiful and functional kitchen complete with breakfast island, Smeg appliances, 40mm stone bench tops and butler's pantry.

Inspect:

Price:

Contact Agent

Anita Roelevink 0409 367 678

- Entertainers kitchen with 900mm Smeg induction cooktop, electric oven and diswasher

- Separate sitting room/study
- Large covered terrace equipped with a full outdoor kitchen including stone benches, dish...