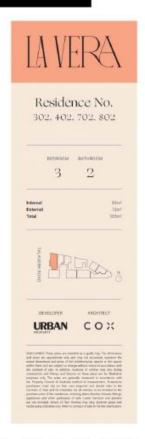

## Unit L3.02 La Vera

\$1,340,000

3円 2년 1日

Interior: 93m<sup>2</sup>

Exterior: 12m<sup>2</sup>

Total: 105m<sup>2</sup>

- 3

94 Talavera RD, Macquarie Park, NSW 2113