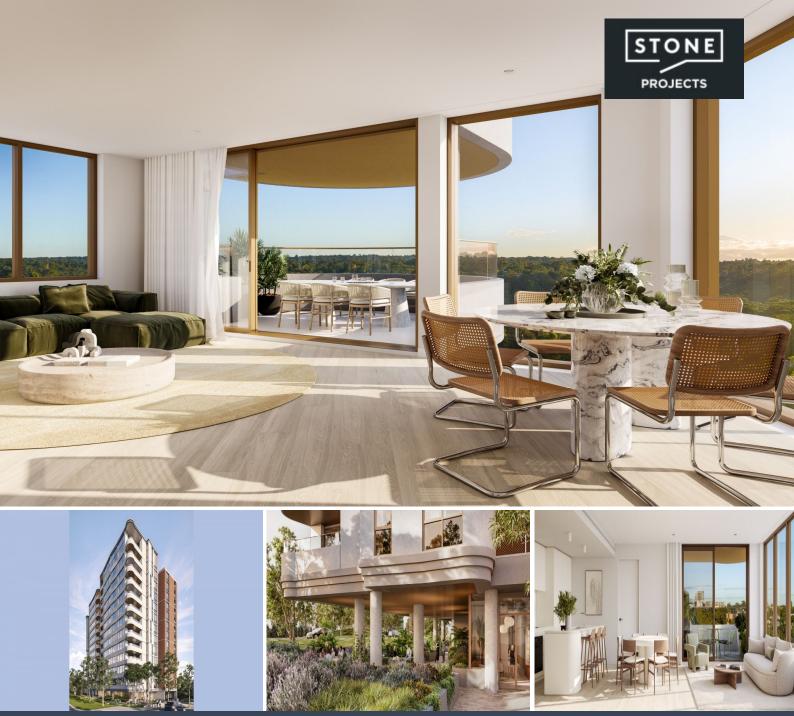

3Bed/92 Talavera Road Macquarie Park, NSW

3 🕮

2 閏

La Vera

La Vera offers spaces that live and breathe, a desirable address at the centre of everything with architectural and design approach that is informed by its urban and ecological surrounds.

In the heart of Macquarie Park, nature entwines with urban living. With views of Lane Cove National Park, come home to the splendour of a tranquil, yet vibrant address.

Open plan living flows onto outdoor terraces, while full height glazing embrace view lines and abundant light. A harmonious fusion of form, tactility and colour, the material palette delivers elegant comfort, celebrating local ecology and quality craftsmanship.

Expected Completion Q2 2025

Price:

\$1,275,000 - \$1,625,000