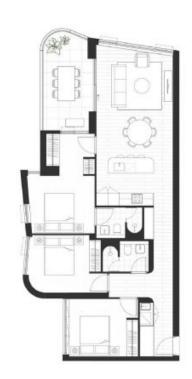

## Unit L3.02 La Vera

\$1,340,000

3円 2년 1日

Interior: 93m<sup>2</sup>

Exterior: 12m<sup>2</sup>

Total: 105m<sup>2</sup>

- 3

94 Talavera RD, Macquarie Park, NSW 2113