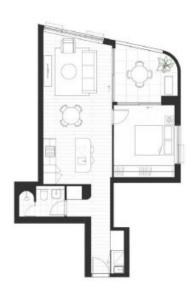

## Unit L2.04 La Vera

\$670,000

1四 1년 0日

Interior: 52m<sup>2</sup> Exterior: 8m<sup>2</sup> Total: 60m<sup>2</sup>

94 Talavera RD, Macquarie Park, NSW 2113

**Building:** Developer: Urban Property Group NW

Aspect: