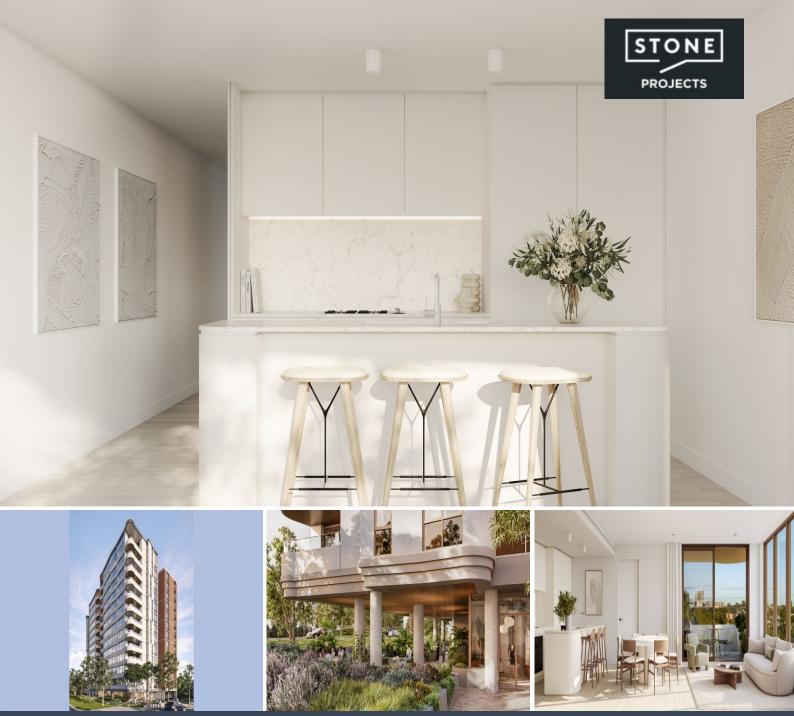

1Bed/92 Talavera Road Macquarie Park, NSW

La Vera

La Vera offers spaces that live and breathe, a desirable address at the centre of everything with architectural and design approach that is informed by its urban and ecological surrounds.

In the heart of Macquarie Park, nature entwines with urban living. With views of Lane Cove National Park, come home to the splendour of a tranquil, yet vibrant address.

Open plan living flows onto outdoor terraces, while full height glazing embrace view lines and abundant light. A harmonious fusion of form, tactility and colour, the material palette delivers elegant comfort, celebrating local ecology and quality craftsmanship.