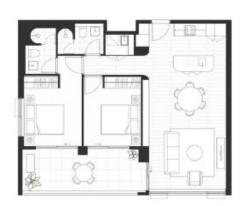

## Unit L5.10 La Vera

\$995,000

2四 2년 1日

Interior: 73m<sup>2</sup> Exterior: 14m<sup>2</sup>

Total: 87m<sup>2</sup>

94 Talavera RD, Macquarie Park, NSW 2113

Developer:

Aspect: