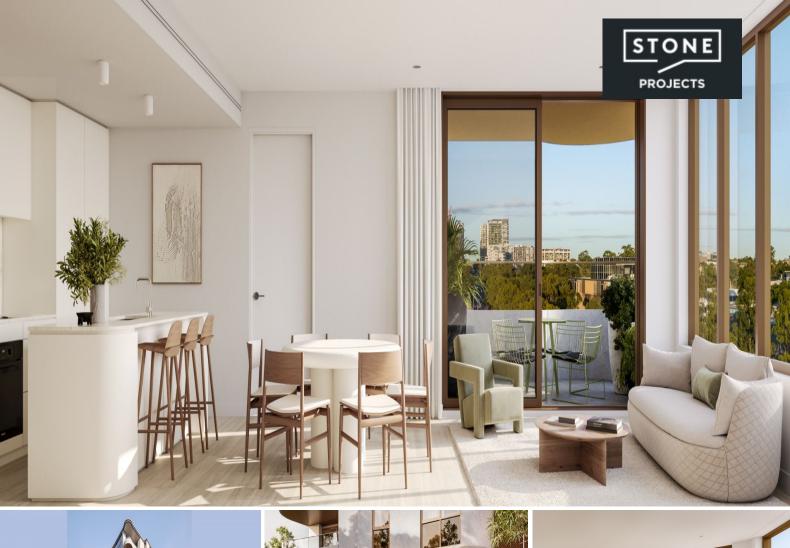

In the heart of Macquarie Park, nature entwines with urban living. With views of Lane Cove National Park, come home to the splendour of a tranquil, yet vibrant address.

Open plan living flows onto outdoor terraces, while full height glazing embrace view lines and abundant light. A harmonious fusion of form, tactility and colour, the material palette delivers elegant comfort, celebrating local ecology and quality craftsmanship.