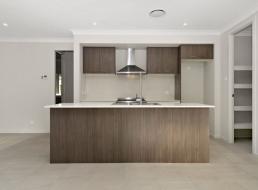

To apply please visit www.tenantoptions.com.au

- Ducted air throughout
- Modern and open kitchen with stone benches, island, gas cooking and dishwasher
- Large walk in pantry
- Open light filled dining/living with separate theatre room
- Four generously sized bedrooms, master with walk in robe and ensuite
- Securely fenced yard
- Pets considered on application
- Just 2.5km to town centre, cafes, shops and daycare