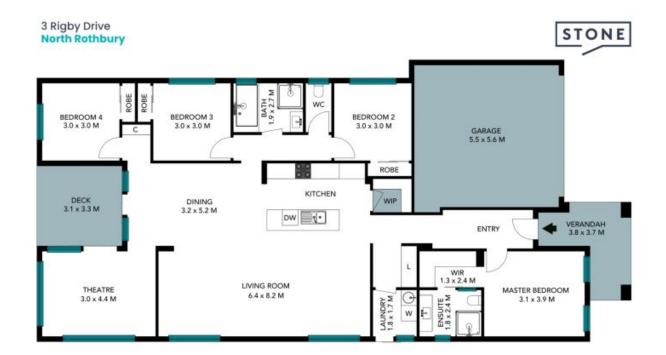

## Deluxe 4 bedroom residence

Conveniently close to Huntlee shopping and dining, this home features everything a busy family needs including ducted air, gas cooking, walk in pantry and tiled floors to living. All within a quiet and family focused neighbourhood? just 3km to Hunter expressway and at the gateway to Hunter vineyards.

To apply please visit www.tenantoptions.com.au

- Ducted air throughout
- Modern and open kitchen with stone benches, island, gas cooking and dishwasher
- Large walk in pantry
- Open light filled dining/living with separate theatre room
- Four generously sized bedrooms, master with walk in robe and ensuite
- Securely fenced yard
- Pets considered on application
- Just 2.5km to town centre, cafes, shops and daycare

## 3 Rigby Drive North Rothbury

The floor plan is not to scale; measurements are indicative and in metres. All features included in this 3D plan are for inspiration purposes only.

This is not an exact replica of the property or the position of exterior elements. Plans should not be relied on. Interested parties should make and rely on their own enquiries.