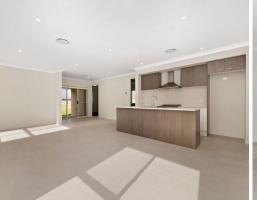

To apply please visit www.tenantoptions.com.au

- Ducted air throughout
- Modern and open kitchen with stone benches, island, gas cooking and dishwasher
- Large walk in pantry
- Open light filled dining/living with separate theatre room
- Four generously sized bedrooms, master with walk in robe and ensuite
- Securely fenced yard
- Pets considered on application
- Just 2.5km to town centre, cafes, shops and daycare