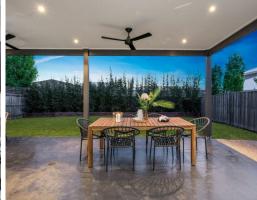

## Perfect family home, ready for you to move in!

Look no further than this beautifully presented and maintained 4-bedroom home. With a huge kitchen and walk in pantry, this home is versatile to suit every modern-day family. Entertain year round with the seamless indoor/outdoor living which overlooks the luscious, grassed backyard. Store your trailer, motorbike, bikes or other toys in the double garage with drive thru access to the side of the house.

## Features:

- 4 bedrooms with BIR (main with ensuite including walk-in-robe)
- Open plan kitchen/meals/living
- Kitchen with walk-in pantry, large island bench, 900mm free standing stove/oven
- Separate lounge room
- Low maintenance backyard with alfresco with ceiling fans
- Ducted heating + evaporative cooling
- Double garage with internal access plus drive-thru access to the backyard