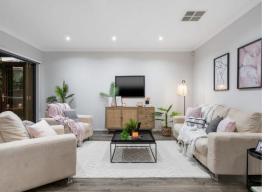

## Features:

- 4 bedrooms with BIR (main with ensuite including walk-in-robe)
- Open plan kitchen/meals/living
- Kitchen with walk-in pantry, large island bench, 900mm free standing stove/oven
- Separate lounge room
- Low maintenance backyard with alfresco with ceiling fans
- Ducted heating + evaporative cooling
- Double garage with internal access plus drive-thru access to the backyard