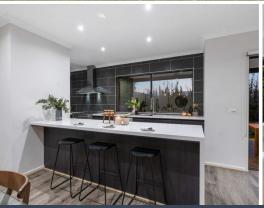

## Features:

- 4 bedrooms with BIR (main with ensuite including walk-in-robe)
- Open plan kitchen/meals/living
- Kitchen with walk-in pantry, large island bench, 900mm free standing stove/oven
- Separate lounge room
- Low maintenance backyard with alfresco with ceiling fans
- Ducted heating + evaporative cooling
- Double garage with internal access plus drive-thru access to the backyard