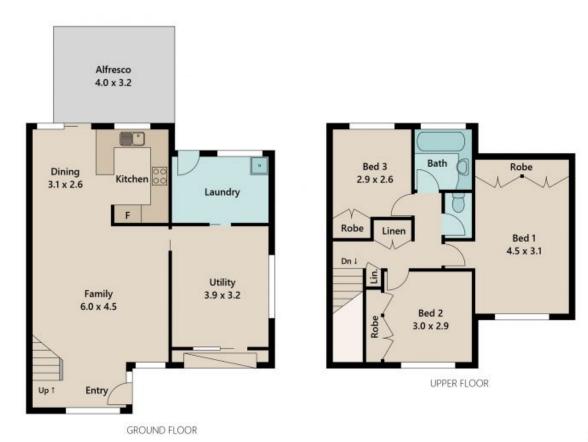

Move in ready, 2 storey property with 3 bedrooms, tiled family and dining room and the added bonus of the single garage being enclosed with the possibility of additional living area, home office or storage.

FEATURES LIST:

Price: CONTACT AGENT
Council Rates: \$799.00 p/q
Strata Rates: \$475.00 p/q

Lee Johnstone

...

Approx. Area | Internal 113 m<sup>2</sup> | External 13 m<sup>2</sup> | Total 126 m<sup>2</sup>