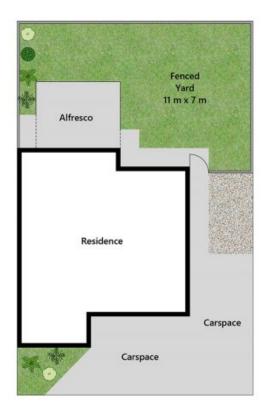

ccupied with 6 of the 9 properties being owner occupied with quarterly body corporate of \$557.50 and quarterly council rates of approx. \$799 (excluding water consumption).

Move in ready, 2 storey property with 3 bedrooms, tiled family and dining room and the added bonus of the single garage being enclosed with the possibility of additional living area, home office or storage.

Easy access to all local amenities with a quick 100m walk to Translink 534 bus stop on Peverell Street to Browns Plains Bus Depot only 2.7km away giving you the flexibility to travel in all directions.

FEATURES LIST:

Price: CONTACT AGENT
Council Rates: \$799.00 p/q
Strata Rates: \$475.00 p/q



Lee Johnstone

...



Approx. Area | Internal 113 m<sup>2</sup> | External 13 m<sup>2</sup> | Total 126 m<sup>2</sup>



Lot Area 154 m<sup>2</sup>