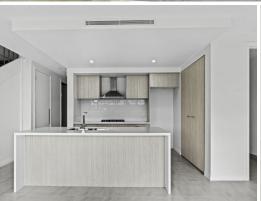

## Features Included:

- > Spacious kitchen with brand-new stainless steel appliances including gas cook top, oven and dishwasher
- > Master bedroom with ensuite bathroom and his-and-her wardrobes
- > Powder room downstairs
- > Combined living and dining space
- > Internal laundry
- > Upstairs family room
- > Low maintenance back yard
- > Double garage with internal access
- > Ducted air conditioning