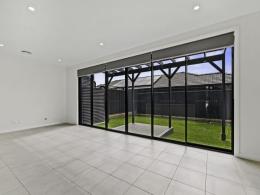

## Features Included:

- > Spacious kitchen with brand-new stainless steel appliances including gas cook top, oven and dishwasher
- > Master bedroom with ensuite bathroom and his-and-her wardrobes
- > Powder room downstairs
- > Combined living and dining space
- > Internal laundry
- > Upstairs family room
- > Low maintenance back yard
- > Double garage with internal access
- > Ducted air conditioning