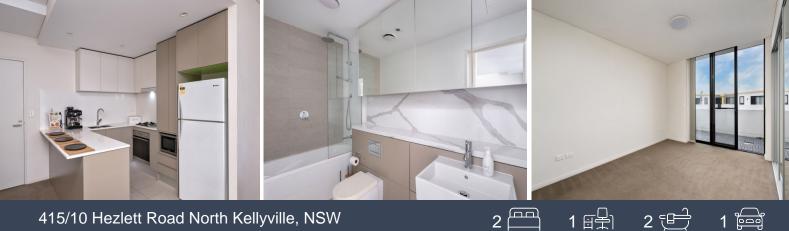

## 415/10 Hezlett Road North Kellyville, NSW

- Two spacious bedrooms both equipped with built in wardrobes and ensuite for the master.

- Contemporary styled kitchen with plenty of storage and gas cook top
- European styled bathroom equipped with bath and shower
- Open planned living and dining with floor to ceiling windows
- Ducted air conditioning and gas heating
- Designated car space and caged storage facility
- Balcony with panoramic regional views