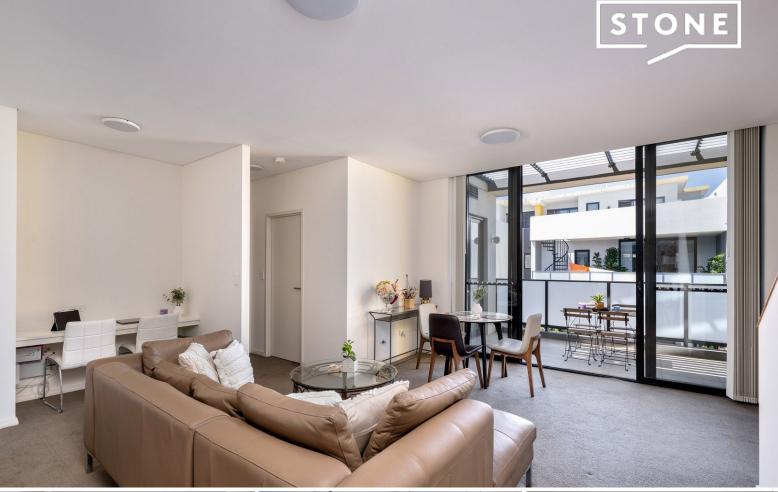

## Modern 2 Bedroom Penthouse

Positioned in a highly sought after location, this modern penthouse apartment provides an open spacious floorplan with high ceilings and panoramic regional views in a comprehensive secured complex.

- Two spacious bedrooms both equipped with built in wardrobes and ensuite for the master.

- Contemporary styled kitchen with plenty of storage and gas cook top
- European styled bathroom equipped with bath and shower
- Open planned living and dining with floor to ceiling windows
- Ducted air conditioning and gas heating
- Designated car space and caged storage facility
- Balcony with panoramic regional views