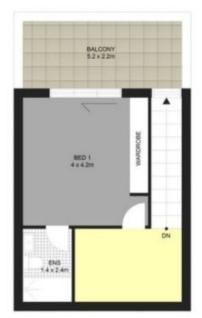

## Modern 2 Bedroom Penthouse

Positioned in a highly sought after location, this modern penthouse apartment provides an open spacious floorplan with high ceilings and panoramic regional views in a comprehensive secured complex.

- Two spacious bedrooms both equipped with built in wardrobes and ensuite for the master.

- Contemporary styled kitchen with plenty of storage and gas cook top
- European styled bathroom equipped with bath and shower
- Open planned living and dining with floor to ceiling windows
- Ducted air conditioning and gas heating
- Designated car space and caged storage facility
- Balcony with panoramic regional views