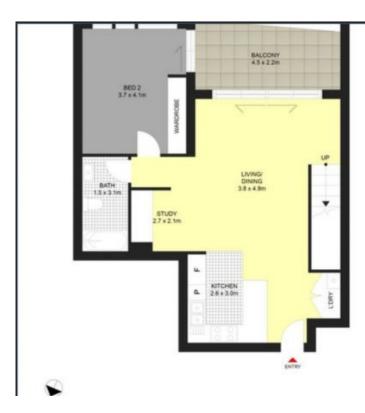

## Modern 2 Bedroom Penthouse

Positioned in a highly sought after location, this modern penthouse apartment provides an open spacious floorplan with high ceilings and panoramic regional views in a comprehensive secured complex.

- Two spacious bedrooms both equipped with built in wardrobes and ensuite for the master.

- Contemporary styled kitchen with plenty of storage and gas cook top
- European styled bathroom equipped with bath and shower
- Open planned living and dining with floor to ceiling windows
- Ducted air conditioning and gas heating
- Designated car space and caged storage facility
- Balcony with panoramic regional views