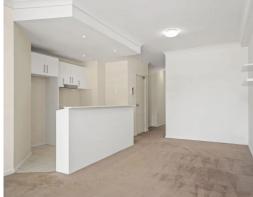

Features include;

- Large combined living / dining area leading to an alfresco style balcony
- Split system air conditioning
- Kitchen features stone bench tops, stainless steel appliances including dishwasher, gas cook top and electric oven
- Internal laundry.
- Good size bedrooms with walk in robe to main and built in robe to second bedroom
- Ensuite with bath
- Secure underground parking space.