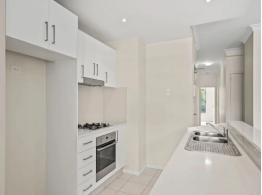

Features include;

- Large combined living / dining area leading to an alfresco style balcony
- Split system air conditioning
- Kitchen features stone bench tops, stainless steel appliances including dishwasher, gas cook top and electric oven
- Internal laundry.
- Good size bedrooms with walk in robe to main and built in robe to second bedroom
- Ensuite with bath
- Secure underground parking space.