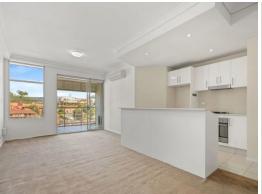

Features include;

- Large combined living / dining area leading to an alfresco style balcony
- Split system air conditioning
- Kitchen features stone bench tops, stainless steel appliances including dishwasher, gas cook top and electric oven
- Internal laundry.
- Good size bedrooms with walk in robe to main and built in robe to second bedroom
- Ensuite with bath
- Secure underground parking space.