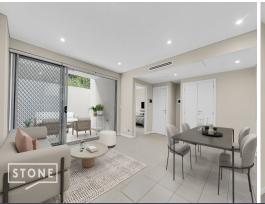

- Spacious private courtyard for all-weather entertaining, includes a gas hob
- Open plan lounge and dining seamlessly connect to courtyard via glass doors
- Luxuriously appointed kitchen with Miele s/s appliances and a gas stove
- Generous carpeted bedroom featuring mirrored built-in and courtyard access
- Modern bathroom boasts a spacious shower and elegant floor-to-ceiling tiles  $\,$
- Easily accessible single car space, a storage cage, plenty of visitor parking
  Euro-style laundry, ducted air conditioning, video intercom, and roller blinds
- Approx. 270m Chatswood buses, 450m caf?, 1.7km Lane Cove Mkt Square