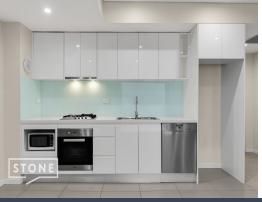

- Spacious private courtyard for all-weather entertaining, includes a gas hob
- Open plan lounge and dining seamlessly connect to courtyard via glass doors
- Luxuriously appointed kitchen with Miele s/s appliances and a gas stove
- Generous carpeted bedroom featuring mirrored built-in and courtyard access
- Modern bathroom boasts a spacious shower and elegant floor-to-ceiling tiles  $\,$
- Easily accessible single car space, a storage cage, plenty of visitor parking
  Euro-style laundry, ducted air conditioning, video intercom, and roller blinds
- Approx. 270m Chatswood buses, 450m caf?, 1.7km Lane Cove Mkt Square