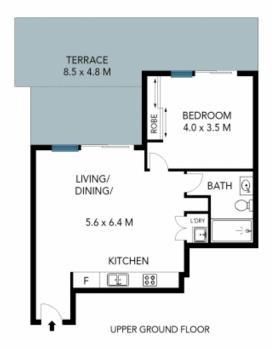

## 14/62 Gordon Crescent Lane Cove North

Internal Size: 77sqm Total Size: 93sqm

The site plan and floor plan are not to scale; measurements are indicative and in metres. Bushes and trees are placed for illustration purposes. Plans should not be relied on. Interested parties should make and rely on their own enquiries. All other information provided has been collected from reliable sources but cannot be guaranteed for accuracy.