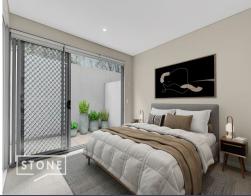

- Spacious private courtyard for all-weather entertaining, includes a gas hob
- Open plan lounge and dining seamlessly connect to courtyard via glass doors
- Luxuriously appointed kitchen with Miele s/s appliances and a gas stove
- Generous carpeted bedroom featuring mirrored built-in and courtyard access
- Modern bathroom boasts a spacious shower and elegant floor-to-ceiling tiles  $\,$
- Easily accessible single car space, a storage cage, plenty of visitor parking
  Euro-style laundry, ducted air conditioning, video intercom, and roller blinds
- Approx. 270m Chatswood buses, 450m caf?, 1.7km Lane Cove Mkt Square