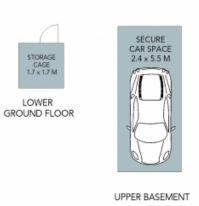

## 14/62 Gordon Crescent Lane Cove North

Internal Size: 77sqm Total Size: 93sqm

The site plan and floor plan are not to scale; measurements are indicative and in metres. Bushes and trees are placed for illustration purposes. Plans should not be relied on. Interested parties should make and rely on their own enquiries. All other information provided has been collected from reliable sources but cannot be guaranteed for accuracy.