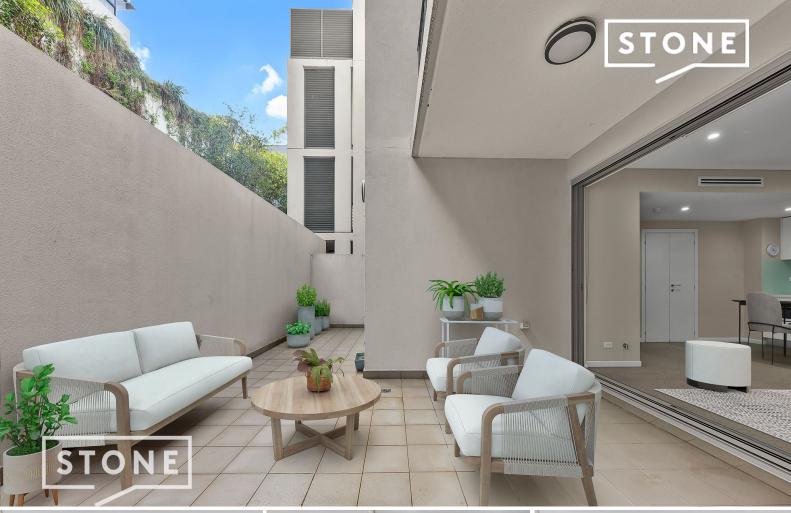

## **Courtyard Living**

This exquisite first-floor courtyard apartment in 'Gardenia Lane Cove' boasts the natural advantage of a north-facing rear, seamless indoor-outdoor flow, and high-quality finishes. Set opposite Batten Reserve and within easy reach of eateries, transport, and shops, this executive-class home delivers excellent lock-and-leave ease and promises a lifestyle of style and convenience.

- Spacious private courtyard for all-weather entertaining, includes a gas hob
- Open plan lounge and dining seamlessly connect to courtyard via glass doors
- Luxuriously appointed kitchen with Miele s/s appliances and a gas stove
- Generous carpeted bedroom featuring mirrored built-in and courtyard access
- Modern bathroom boasts a spacious shower and elegant floor-to-ceiling tiles  $\,$
- Easily accessible single car space, a storage cage, plenty of visitor parking
  Euro-style laundry, ducted air conditioning, video intercom, and roller blinds
- Approx. 270m Chatswood buses, 450m caf?, 1.7km Lane Cove Mkt Square