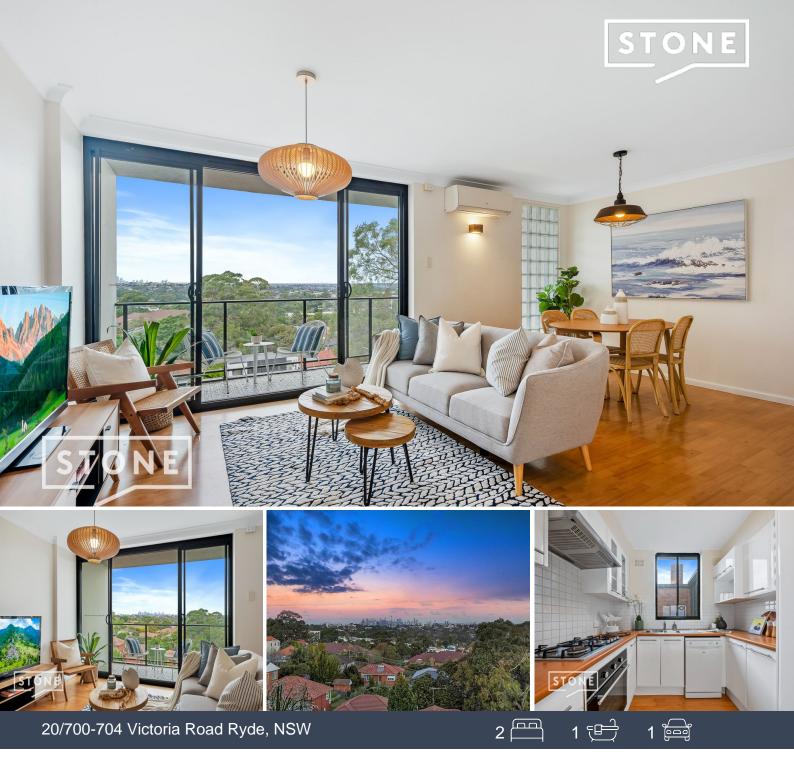

## Panoramic City Views

Breathtaking city-views and captivating pinnacle of 180? vista above Ryde, this newly refreshed residence promises a rare and remarkable lifestyle with its light filled ambience and ultra convenient location. Holding CBD buses, wharf ferries, Putney and Top Ryde shops and eateries all within a walk or short drive, it's desirably situated for the perfect carefree lock-and-leave base - plus a mesmerising skyline especially on New Year's Eve!

- Beautifully private with leafy views and an uninterrupted view of Sydney CBD
- Open plan living and dining featuring warm floorboards and pendant lightings
- Elevated undercover balcony presenting divine district and city views
- Modern kitchen with gas cooking, dishwasher and cavernous pantry
- Two sizeable bedrooms with built-in robes, main bedroom with ceiling fan
- Updated bathroom with separate shower and bath, R/C air-conditioning
- Laundry amenities, allocated car space plus visitor parking, huge linen press
- Well positioned for Ryde Public, St Charles Catholic, parks and nature trails

## 20/700-704 Victoria Road, Ryde