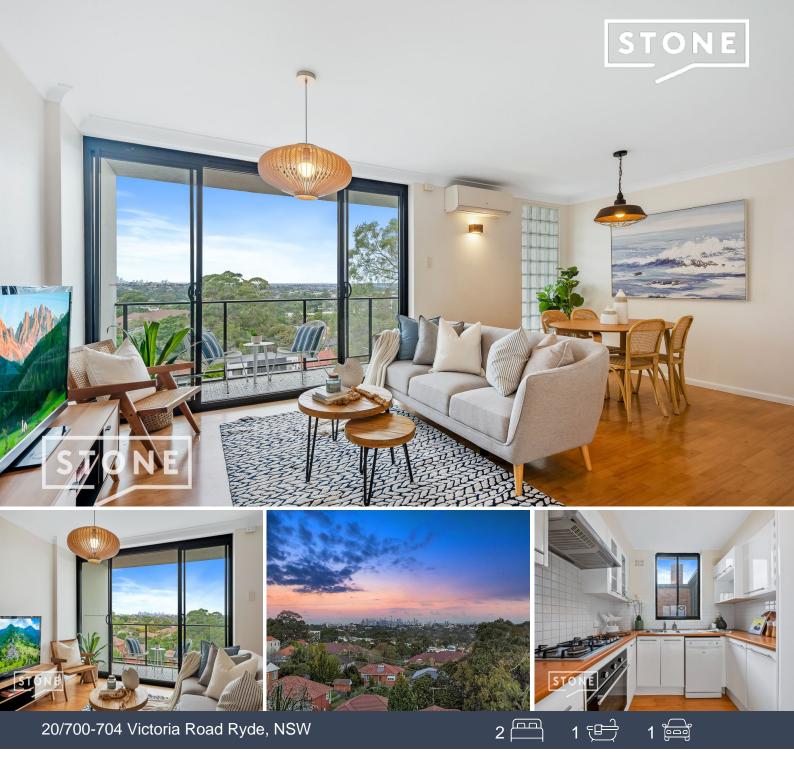

## **Panoramic City Views**

Breathtaking city-views and captivating pinnacle of 180? vista above Ryde, this newly refreshed residence promises a rare and remarkable lifestyle with its light filled ambience and ultra convenient location. Holding CBD buses, wharf ferries, Putney and Top Ryde shops and eateries all within a walk or short drive, it's desirably situated for the perfect carefree lock-and-leave base - plus a mesmerising skyline especially on New Year's Eve!

- Beautifully private with leafy views and an uninterrupted view of Sydney CBD
- Open plan living and dining featuring warm floorboards and pendant lightings
- Elevated undercover balcony presenting divine district and city views
- Modern kitchen with gas cooking, dishwasher and cavernous pantry
- Two sizeable bedrooms with built-in robes, main bedroom with ceiling fan
- Updated bathroom with separate shower and bath, R/C air-conditioning
- Laundry amenities, allocated car space plus visitor parking, huge linen press
- Well positioned for Ryde Public, St Charles Catholic, parks and nature trails

## 20/700-704 Victoria Road, Ryde