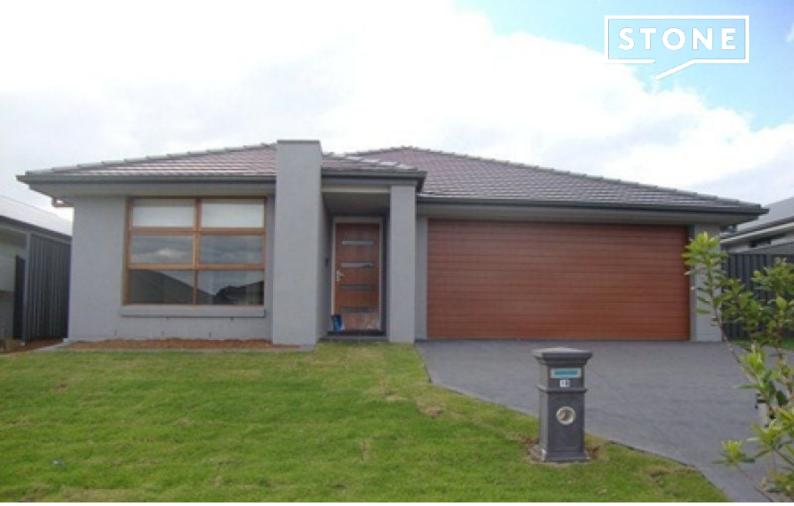

## MODERN FAMILY LIVING

A wonderfully free flowing and spacious home, the kitchen flows onto the family room with meals area then onto a separate and more formal living area. This great family home features:

- > Four bedrooms, master bedroom has an ensuite and walk-in robe
- > Modern kitchen with 900mm cooker and dishwasher
- > Modern timber flooring to main living areas
- > Double garage with auto door opener
- > Perfect size backyard with alfresco entertaining area
- \* Plus much, much more