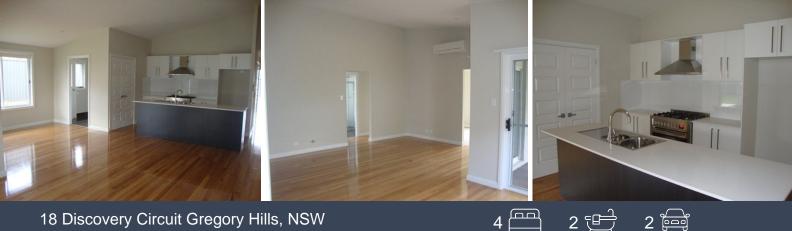

## MODERN FAMILY LIVING

A wonderfully free flowing and spacious home, the kitchen flows onto the family room with meals area then onto a separate and more formal living area. This great family home features:

- > Four bedrooms, master bedroom has an ensuite and walk-in robe
- > Modern kitchen with 900mm cooker and dishwasher
- > Modern timber flooring to main living areas
- > Double garage with auto door opener
- > Perfect size backyard with alfresco entertaining area
- \* Plus much, much more