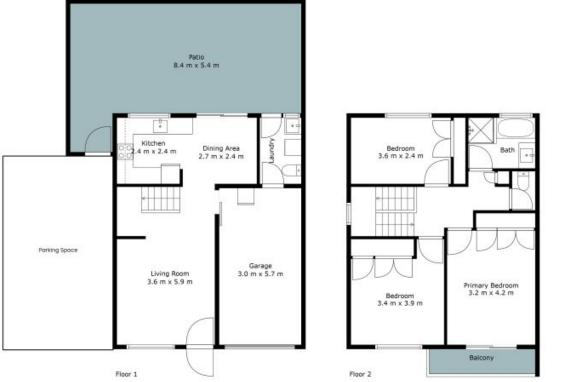

## 2/120 Prince Street Waratah

n. N

STONE

The site plan and floor plan are not to scale; measurements are indicative and in metres. Bushes and trees are placed for illustration purposes. Plans should not be relied an. Interested parties should make and rely on their own enquiries. All other information provided has been collected from reliable sources but cannot be guaranteed for accuracy.

## 2/120 Prince Street Waratah

The site plan and floor plan are not to scale; measurements are indicative and in metres. Bushes and trees are placed for illustration purposes. Plans should not be relied an. Interested parties should make and rely on their own enquiries. All other information provided has been collected from reliable sources but cannot be guaranteed for accuracy.