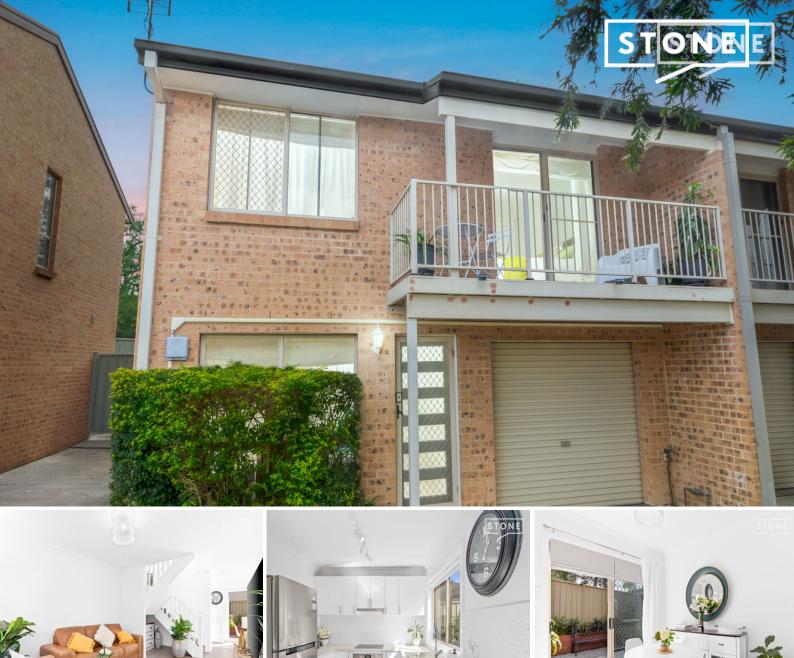

## 2/120 Prince Street Waratah, NSW

## Flawless townhouse close to everything you need

Offering the best of both worlds, a quiet setting away from the street yet centrally located close to everything you need, this flawless townhouse is a great find. Smartly presented with updated floor coverings throughout, crisp d?cor, and a contemporary kitchen, move in without a to-do list in sight. You'll love enjoying your morning cuppa on the front balcony, while the rear patio is perfect for alfresco dining.

- End of row dual level townhouse in friendly complex of just eight
- Lock up garage with internal access, additional parking space
- Light-filled living and dining connects to rear patio with demountable shade
- Renovated kitchen with stone benches, electric cooktop, under bench oven
- All three carpeted bedrooms fitted with built-in robes, main opens to balcony
- Crisp bathroom with bath, shower, updated vanity, separate w/c, second w/c
- Easy stroll to Corpus Christi, Waratah Public, Callaghan College, Uni ? 3km

- Mater Hospital ? 600m, Waratah Village ? 1.6km, Newcastle CBD ? 6km, beach ? 9km

Council Rates: \$1,024.00/year (approx)

**Contact Agent** 

ഫ

3

Price:

Alexandra Diktakis 0414 772 285

2 🍋