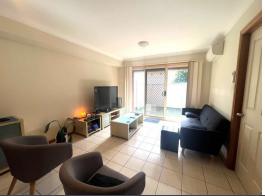

## Features included:

- > Light filled and spacious open plan living and dining area with split system air conditioning
- > Kitchen with stainless steel appliances and plenty of cupboard space.
- > Two generous bedrooms with built in wardrobes
- > Modern bathroom with second toilet to the downstairs laundry
- > Single lock up garage with internal entry.
- > Fully fenced backyard with small covered pergola