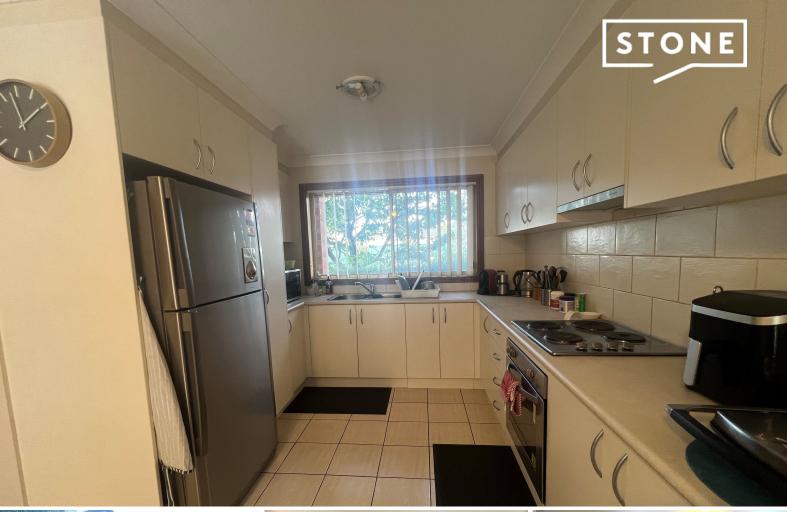

## Features included:

- > Light filled and spacious open plan living and dining area with split system air conditioning
- > Kitchen with stainless steel appliances and plenty of cupboard space.
- > Two generous bedrooms with built in wardrobes
- > Modern bathroom with second toilet to the downstairs laundry
- > Single lock up garage with internal entry.
- > Fully fenced backyard with small covered pergola