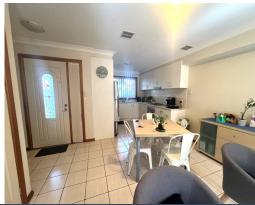

## Features included:

- > Light filled and spacious open plan living and dining area with split system air conditioning
- > Kitchen with stainless steel appliances and plenty of cupboard space.
- > Two generous bedrooms with built in wardrobes
- > Modern bathroom with second toilet to the downstairs laundry
- > Single lock up garage with internal entry.
- > Fully fenced backyard with small covered pergola