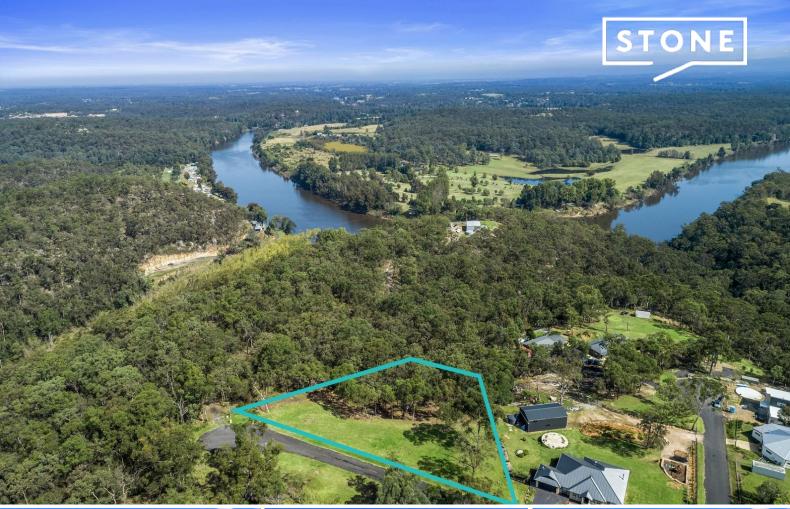

## **Exclusive Estate**

Nestled in an upmarket semi-rural enclave, this vacant land presents a rare opportunity to build your dream home on approximately 5285 square metres (1 1/4 acres) of prime real estate. With a blank canvas awaiting your vision, this parcel of land offers the perfect setting for your ideal lifestyle.

One of the standout features of this property is the access it provides to 65 acres (approx) of community land, offering an abundance of exploration opportunities with walking paths leading to the picturesque Hawkesbury River. Additionally, the community land boasts large level parcels perfect for family picnics high on the hill, providing breathtaking views of the surrounding landscape.