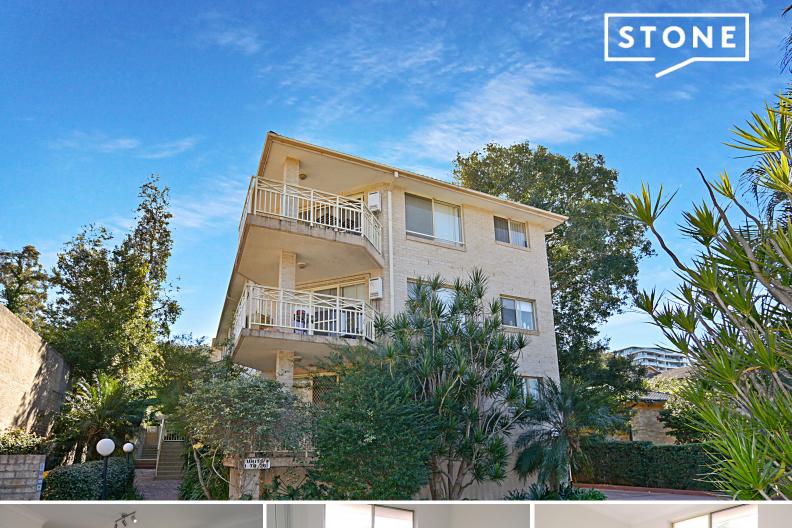

## 24/35 Central Coast Highway West Gosford, NSW

## Conveniently located 2 bedroom unit

Conveniently located, this modern 2 bedroom apartment is perfect for commuters or those seeking a short walk to Gosford waterfront, cafes and CBD.

Located in a quiet position at the rear of a well maintained secure complex that features an in ground swimming pool this apartment also features:

- Spacious modern kitchen with stone bench tops, stainless steel appliances and gas cooking

- Generous balcony, overlooking swimming pool ideal for summer entertaining
- Open plan living and dining with reverse cycle air-conditioning
- Modern bathroom
- Dual car-space in secure parking
- NBN installed
- Five minute drive to Gosford Hospital
- Five minute drive to the M1