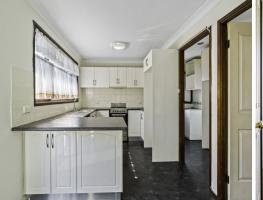

## Features include:

- > 4 bedroom home with built in wardrobes
- > Kitchen with stainless steel appliances & gas cooking
- > 2 x Split system air conditioner
- > Timber floors in main living areas
- > Carport