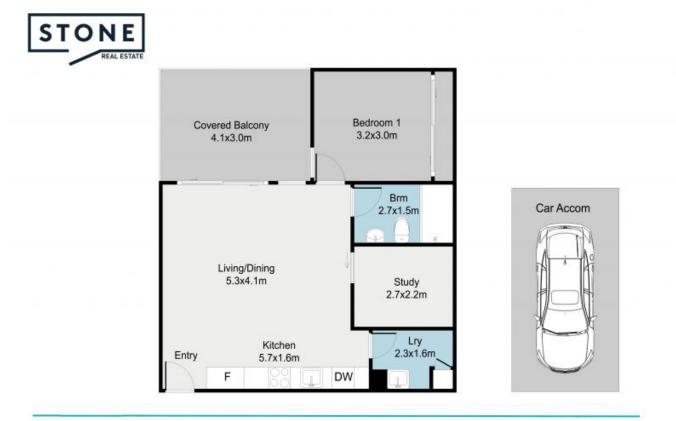

## 13/48 Kurilpa Street, West End

The floor plan is not to acale; measurements are indicative and in metres. Exterior elements are not in position. Plans should not be relied on. Interested parties should make and rely on their own enquiries. APPROX SQM Internal: 56 SQM External: 12 SQM